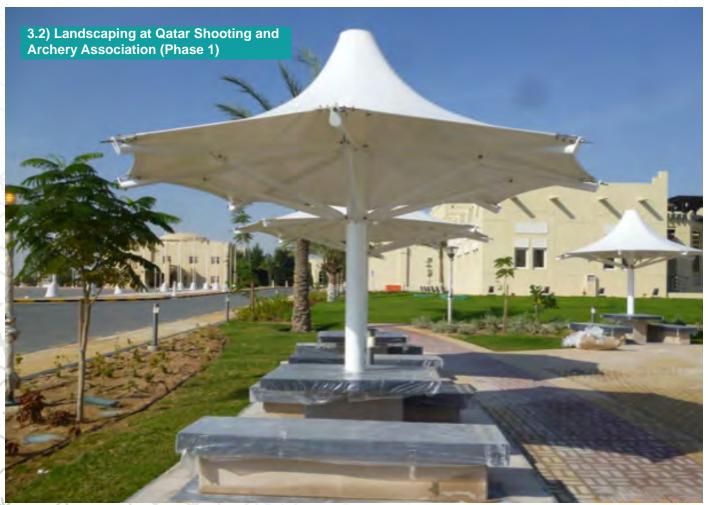

## **B)** Infrastructure

"33"

- 1) Design & Build Commercial Plaza Car Park
- 2.1) Al Khor Sewerage, Extension to Al Khor STW
- 2.2) Doha South STW Al Rakhieh Pipeline Rehabilitation
- 2.3) Om Slal STW
- 3.1) Road Works and Landscaping (West Bay Project Road Works and Infrastructure, Zone 61 Coastal Strip)
- 3.2) Landscaping at Qatar Shooting and Archery Association (Phase 1)
- 3.3) Landscaping at First Grade Sports Clubs
- 3.4) Al Montazah Park