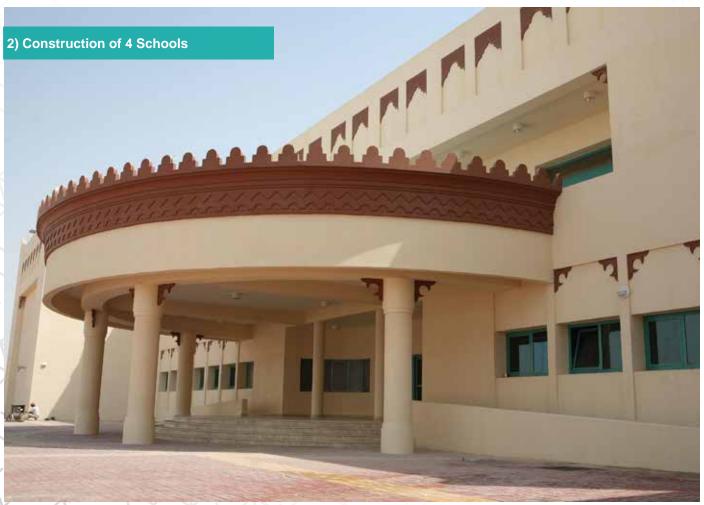

"73"

- 1) Barwa Village
- 2) Construction of 4 Schools
- 3) Blue Salon Commercial Centre
- 4) Proposed Road Sign Production Plant
- 5) Pilot Training Building
- 6) Shaikh Saud Villa and Majlis
- 7) Shaikha Noora Villa