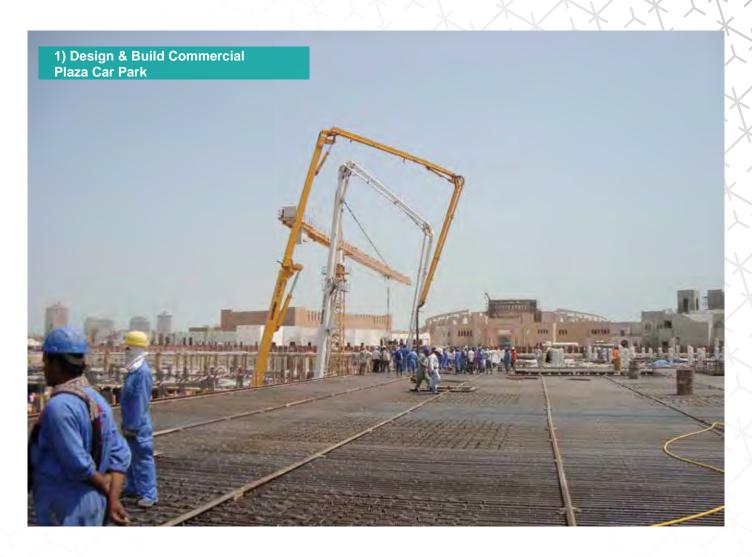

## **B)** Infrastructure

"33"

- 1) Design & Build Commercial Plaza Car Park
- 2.1) Al Khor Sewerage, Extension to Al Khor STW
- 2.2) Doha South STW Al Rakhieh Pipeline Rehabilitation
- 2.3) Om Slal STW
- 3.1) Road Works and Landscaping (West Bay Project Road Works and Infrastructure, Zone 61 Coastal Strip)
- 3.2) Landscaping at Qatar Shooting and Archery Association (Phase 1)
- 3.3) Landscaping at First Grade Sports Clubs
- 3.4) Al Montazah Park