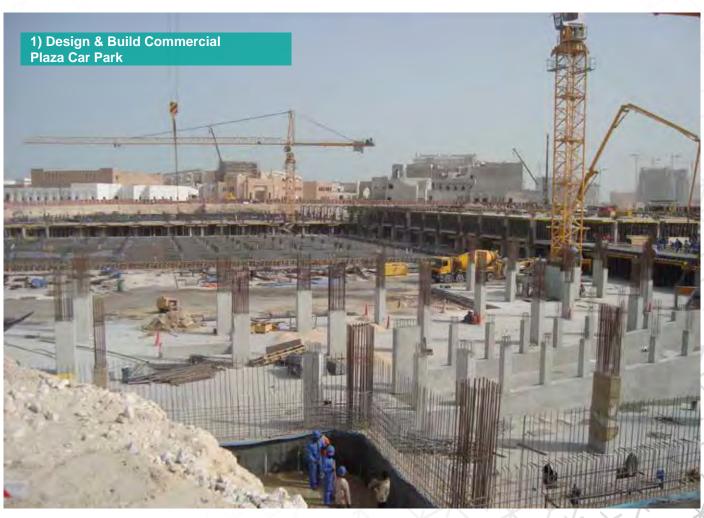

## **B)** Infrastructure

"33"

- 1) Design & Build Commercial Plaza Car Park
- 2.1) Al Khor Sewerage, Extension to Al Khor STW
- 2.2) Doha South STW Al Rakhieh Pipeline Rehabilitation
- 2.3) Om Slal STW
- 3.1) Road Works and Landscaping (West Bay Project Road Works and Infrastructure, Zone 61 Coastal Strip)
- 3.2) Landscaping at Qatar Shooting and Archery Association (Phase 1)
- 3.3) Landscaping at First Grade Sports Clubs
- 3.4) Al Montazah Park