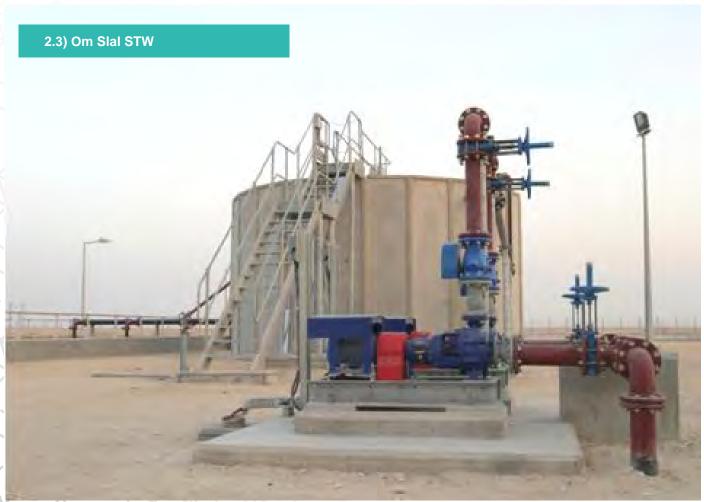

## **B)** Infrastructure

"33"

- 1) Design & Build Commercial Plaza Car Park
- 2.1) Al Khor Sewerage, Extension to Al Khor STW
- 2.2) Doha South STW Al Rakhieh Pipeline Rehabilitation
- 2.3) Om Slal STW
- 3.1) Road Works and Landscaping (West Bay Project Road Works and Infrastructure, Zone 61 Coastal Strip)
- 3.2) Landscaping at Qatar Shooting and Archery Association (Phase 1)
- 3.3) Landscaping at First Grade Sports Clubs
- 3.4) Al Montazah Park