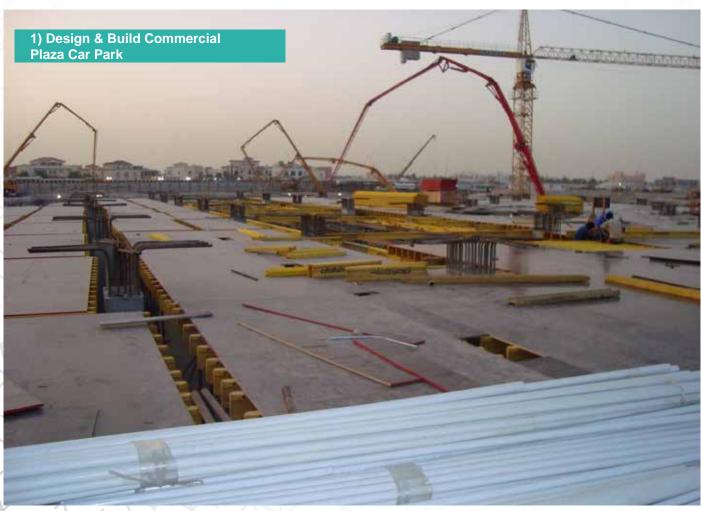

## **B)** Infrastructure

"33"

- 1) Design & Build Commercial Plaza Car Park
- 2.1) Al Khor Sewerage, Extension to Al Khor STW
- 2.2) Doha South STW Al Rakhieh Pipeline Rehabilitation
- 2.3) Om Slal STW
- 3.1) Road Works and Landscaping (West Bay Project Road Works and Infrastructure, Zone 61 Coastal Strip)
- 3.2) Landscaping at Qatar Shooting and Archery Association (Phase 1)
- 3.3) Landscaping at First Grade Sports Clubs
- 3.4) Al Montazah Park