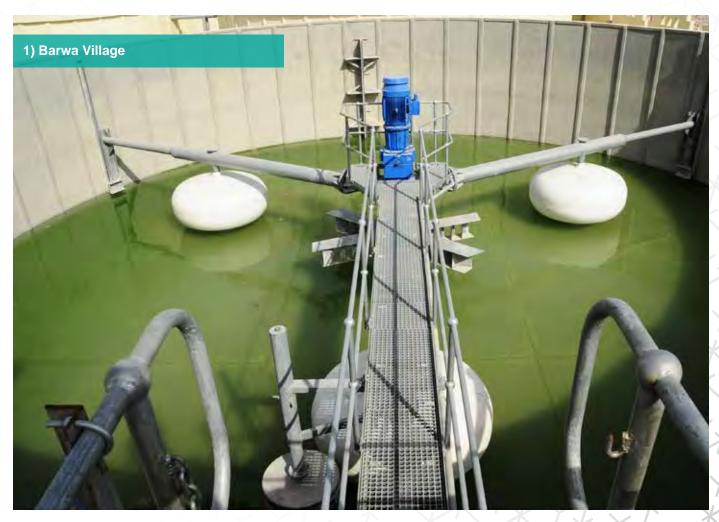

2) The Renovation and Remodeling of Khalifa Stadium

3.1) Upgrade Work for the Field of Play Lighting System for Aspire Zone Facilities

3.2) Upgrading Football Fields Lightings (Design & Build) First Grade Sports Clubs (Al Arabi, Al Rayyan, Al Saad, Al Gharafa & Qatar Sports Clubs)







## 1.1) Development of Al Saad Sports Club











































































3.2) Upgrading Football Fields Lightings (Design & Build) First Grade Sports Clubs































3.2) Upgrading Football Fields Lightings (Design & Build) First Grade Sports Clubs

































































































































































#### 1) Barwa Village

























## 4) Proposed Road Sign Production Plant



































7) Shaikha Noora Villa MARBU



#### 7) Shaikha Noora Villa



























































### 2) Al-dafna Mosque





















# MARBU

شـركة ماربــو للــمـقاولات ذ.م.م

MARBU Contracting Company W.L.L