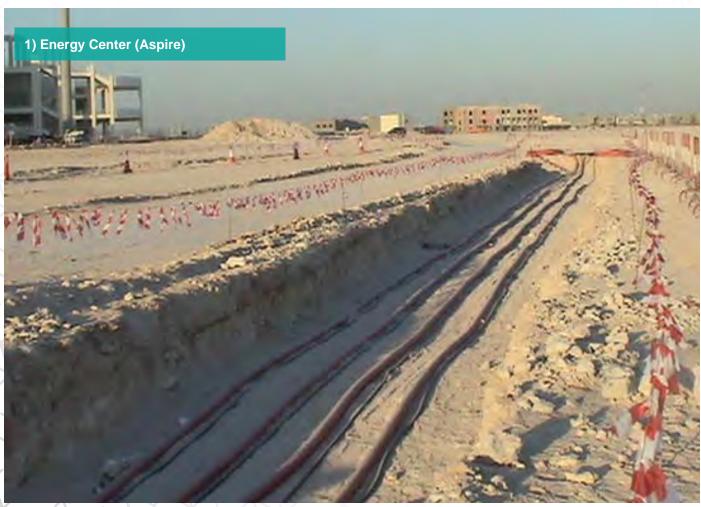

### **C) Energy Centers**

"66"

- 1) Energy Center (Aspire)
- 2) Energy Center (Thumama)

|    | /     |       |       | <i></i> | N        |
|----|-------|-------|-------|---------|----------|
| וח | Mix   | Devel | nment | & Ri    | uildings |
|    | IVIIA | DCVCI |       | G D     | unungs   |