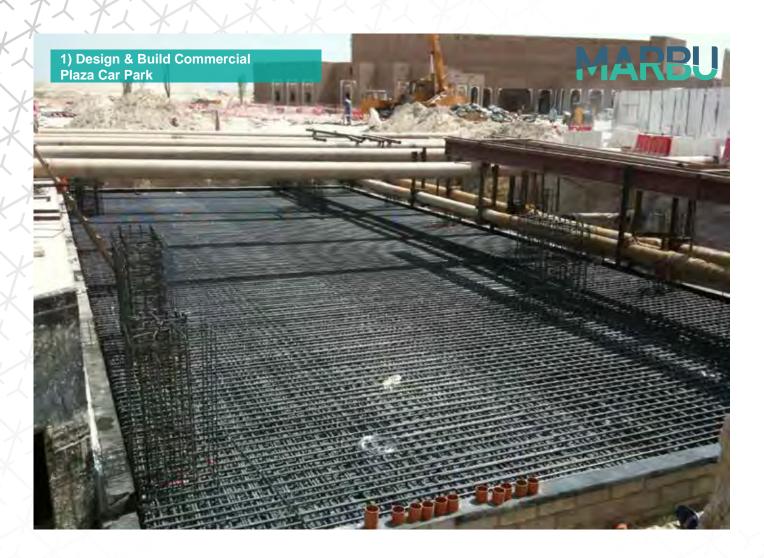

## **B)** Infrastructure

"33"

- 1) Design & Build Commercial Plaza Car Park
- 2.1) Al Khor Sewerage, Extension to Al Khor STW
- 2.2) Doha South STW Al Rakhieh Pipeline Rehabilitation
- 2.3) Om Slal STW
- 3.1) Road Works and Landscaping (West Bay Project Road Works and Infrastructure, Zone 61 Coastal Strip)
- 3.2) Landscaping at Qatar Shooting and Archery Association (Phase 1)
- 3.3) Landscaping at First Grade Sports Clubs
- 3.4) Al Montazah Park