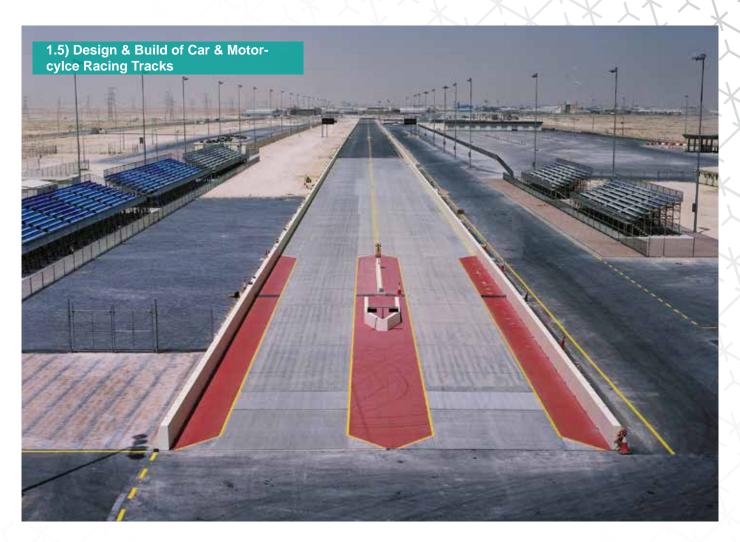

#### **Projects**

A) Sports "8"

- 1.1) Development of Al Saad Sports Club
- 1.2) Development of Al-Rayyan Sports Club (Phase II)
- 1.3) Development of Khalifa International Tennis & Squash Tournament center
- 1.4) Construction of the Training Field
- 1.5) Design & Build of Car & Motorcylce Racing Tracks
- 2) The Renovation and Remodeling of Khalifa Stadium
- 3.1) Upgrade Work for the Field of Play Lighting System for Aspire Zone Facilities
- 3.2) Upgrading Football Fields Lightings (Design & Build) First Grade Sports Clubs (Al Arabi, Al Rayyan, Al Saad, Al Gharafa & Qatar Sports Clubs)

1.1) Development of Al Saad Sports Club

1.2) Development of Al-Rayyan Sports Club (Phase II)

1.3) Development of Al-Rayyan Sports Club (Phase III)

1.4) Construction of the Training Field

1.5) Design & Build of Car & Motorcylce Racing Tracks