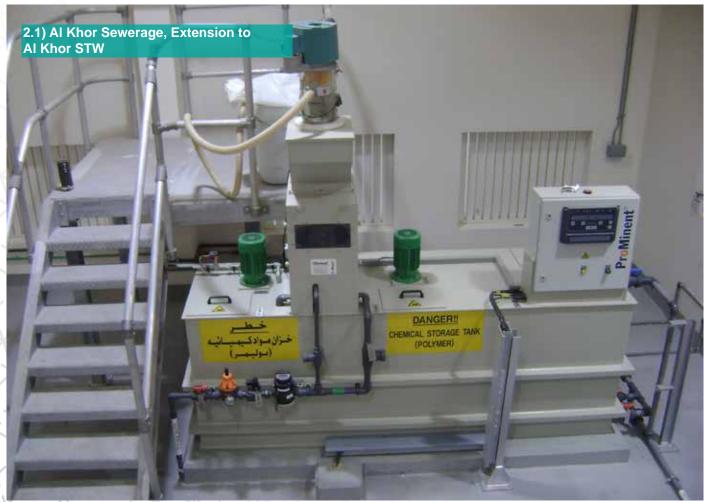

## **B)** Infrastructure

"33"

- 1) Design & Build Commercial Plaza Car Park
- 2.1) Al Khor Sewerage, Extension to Al Khor STW
- 2.2) Doha South STW Al Rakhieh Pipeline Rehabilitation
- 2.3) Om Slal STW
- 3.1) Road Works and Landscaping (West Bay Project Road Works and Infrastructure, Zone 61 Coastal Strip)
- 3.2) Landscaping at Qatar Shooting and Archery Association (Phase 1)
- 3.3) Landscaping at First Grade Sports Clubs
- 3.4) Al Montazah Park