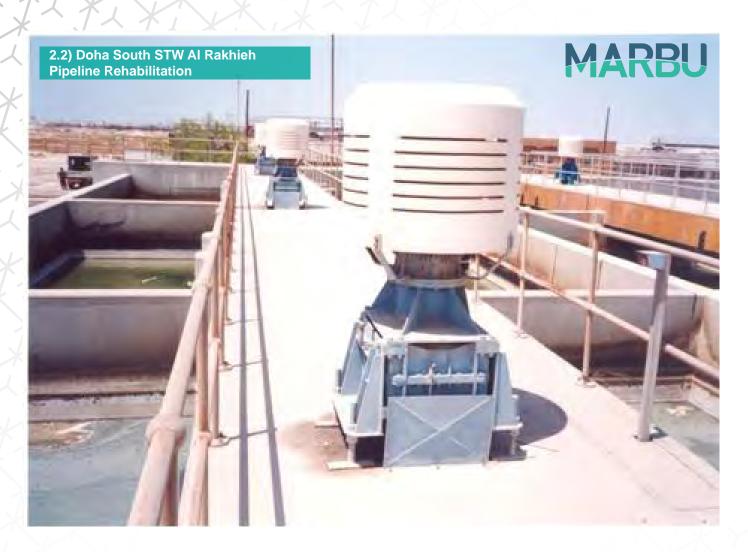

## **B)** Infrastructure

"33"

- 1) Design & Build Commercial Plaza Car Park
- 2.1) Al Khor Sewerage, Extension to Al Khor STW
- 2.2) Doha South STW Al Rakhieh Pipeline Rehabilitation
- 2.3) Om Slal STW
- 3.1) Road Works and Landscaping (West Bay Project Road Works and Infrastructure, Zone 61 Coastal Strip)
- 3.2) Landscaping at Qatar Shooting and Archery Association (Phase 1)
- 3.3) Landscaping at First Grade Sports Clubs
- 3.4) Al Montazah Park