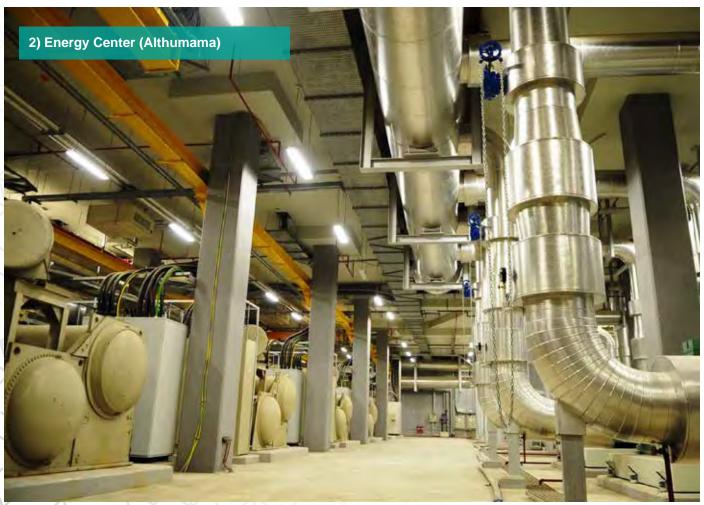

### **C) Energy Centers**

"66"

- 1) Energy Center (Aspire)
- 2) Energy Center (Thumama)

|    | /     |       |       | <i></i> | N        |
|----|-------|-------|-------|---------|----------|
| וח | Mix   | Devel | nment | & Ri    | uildings |
|    | IVIIA | DCVCI |       | G D     | unungs   |