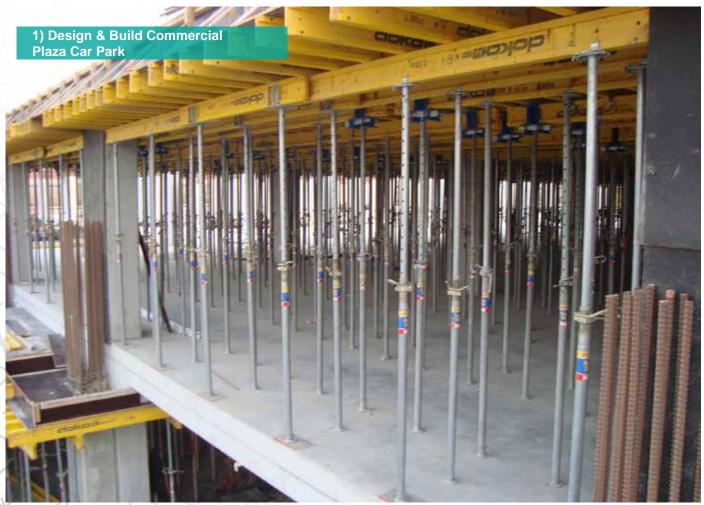

## **B)** Infrastructure

"33"

- 1) Design & Build Commercial Plaza Car Park
- 2.1) Al Khor Sewerage, Extension to Al Khor STW
- 2.2) Doha South STW Al Rakhieh Pipeline Rehabilitation
- 2.3) Om Slal STW
- 3.1) Road Works and Landscaping (West Bay Project Road Works and Infrastructure, Zone 61 Coastal Strip)
- 3.2) Landscaping at Qatar Shooting and Archery Association (Phase 1)
- 3.3) Landscaping at First Grade Sports Clubs
- 3.4) Al Montazah Park