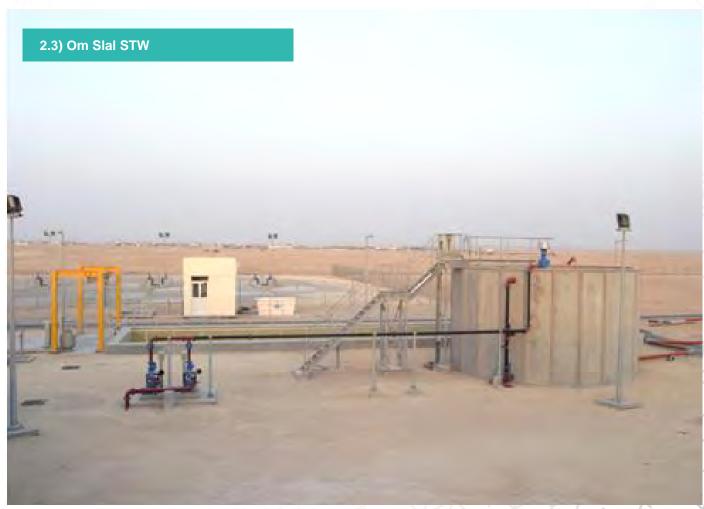

## **B)** Infrastructure

"33"

- 1) Design & Build Commercial Plaza Car Park
- 2.1) Al Khor Sewerage, Extension to Al Khor STW
- 2.2) Doha South STW Al Rakhieh Pipeline Rehabilitation
- 2.3) Om Slal STW
- 3.1) Road Works and Landscaping (West Bay Project Road Works and Infrastructure, Zone 61 Coastal Strip)
- 3.2) Landscaping at Qatar Shooting and Archery Association (Phase 1)
- 3.3) Landscaping at First Grade Sports Clubs
- 3.4) Al Montazah Park