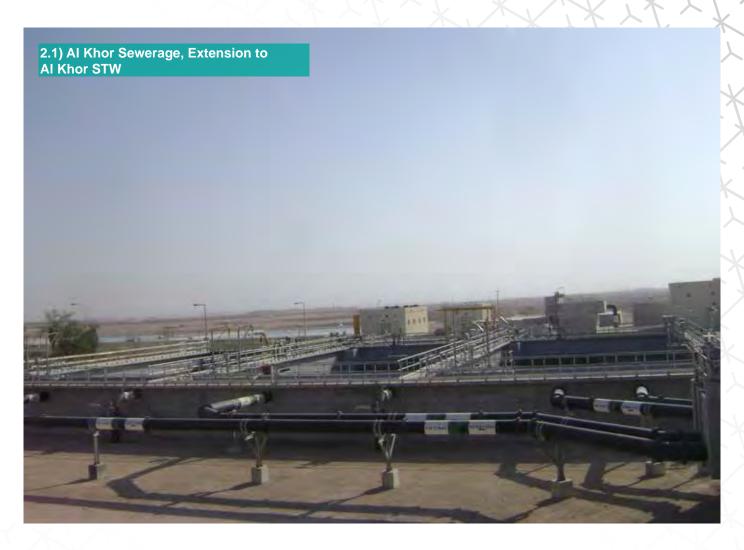

## **B)** Infrastructure

"33"

- 1) Design & Build Commercial Plaza Car Park
- 2.1) Al Khor Sewerage, Extension to Al Khor STW
- 2.2) Doha South STW Al Rakhieh Pipeline Rehabilitation
- 2.3) Om Slal STW
- 3.1) Road Works and Landscaping (West Bay Project Road Works and Infrastructure, Zone 61 Coastal Strip)
- 3.2) Landscaping at Qatar Shooting and Archery Association (Phase 1)
- 3.3) Landscaping at First Grade Sports Clubs
- 3.4) Al Montazah Park