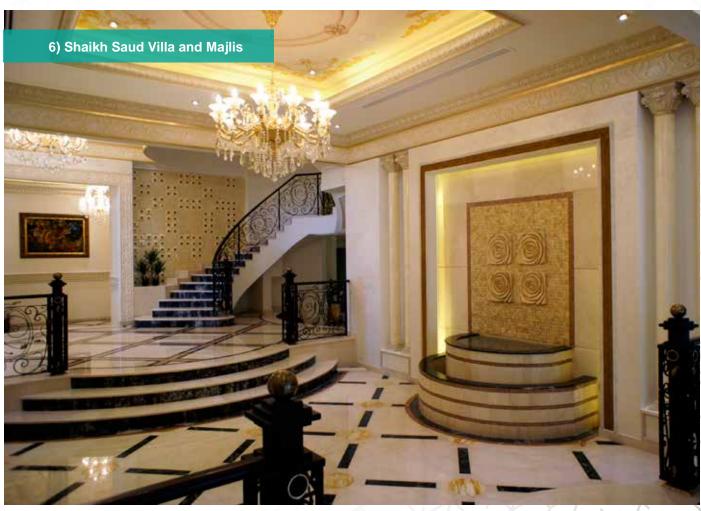

"73"

- 1) Barwa Village
- 2) Construction of 4 Schools
- 3) Blue Salon Commercial Centre
- 4) Proposed Road Sign Production Plant
- 5) Pilot Training Building
- 6) Shaikh Saud Villa and Majlis
- 7) Shaikha Noora Villa