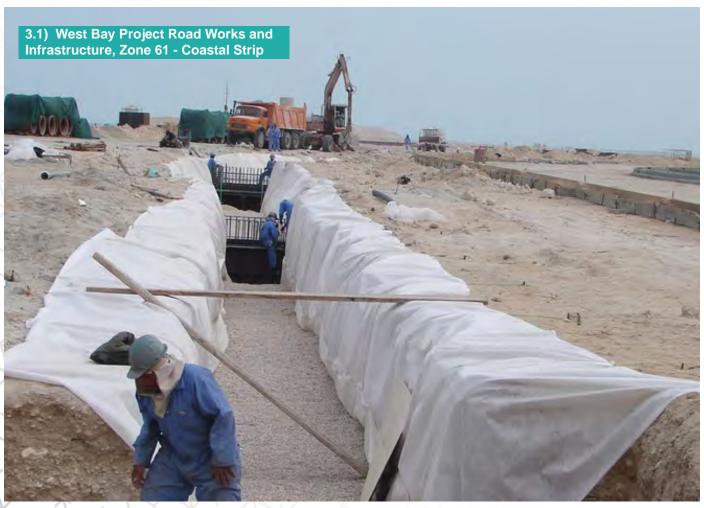

## **B)** Infrastructure

"33"

- 1) Design & Build Commercial Plaza Car Park
- 2.1) Al Khor Sewerage, Extension to Al Khor STW
- 2.2) Doha South STW Al Rakhieh Pipeline Rehabilitation
- 2.3) Om Slal STW
- 3.1) Road Works and Landscaping (West Bay Project Road Works and Infrastructure, Zone 61 Coastal Strip)
- 3.2) Landscaping at Qatar Shooting and Archery Association (Phase 1)
- 3.3) Landscaping at First Grade Sports Clubs
- 3.4) Al Montazah Park