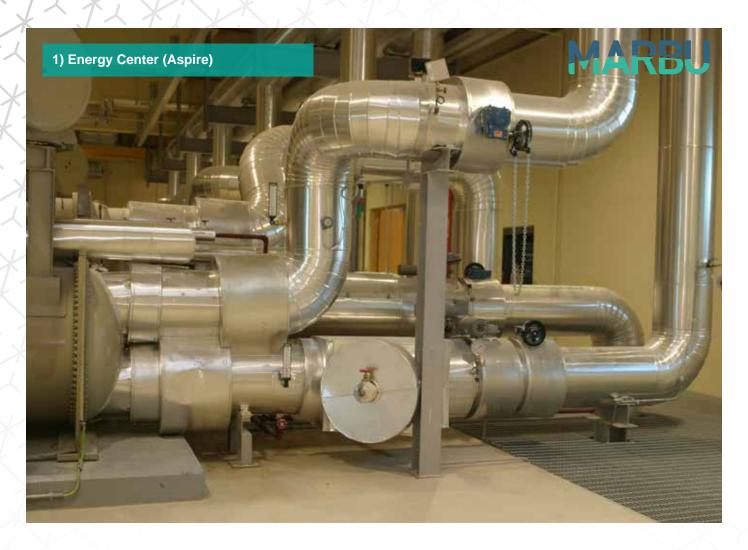

### **C) Energy Centers**

"66"

- 1) Energy Center (Aspire)
- 2) Energy Center (Thumama)

|    | /     |       |       | <i></i> | N        |
|----|-------|-------|-------|---------|----------|
| וח | Mix   | Devel | nment | & Ri    | uildings |
|    | IVIIA | DCVCI |       | G D     | unungs   |