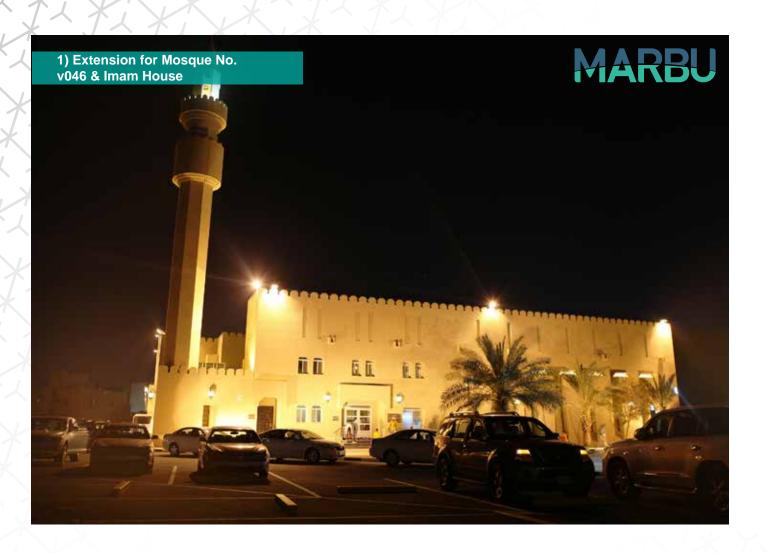

F) Mosque "96"

- 1) Extension for Mosque No. 046 & Imam House
- 2) AI Dafna Mosque