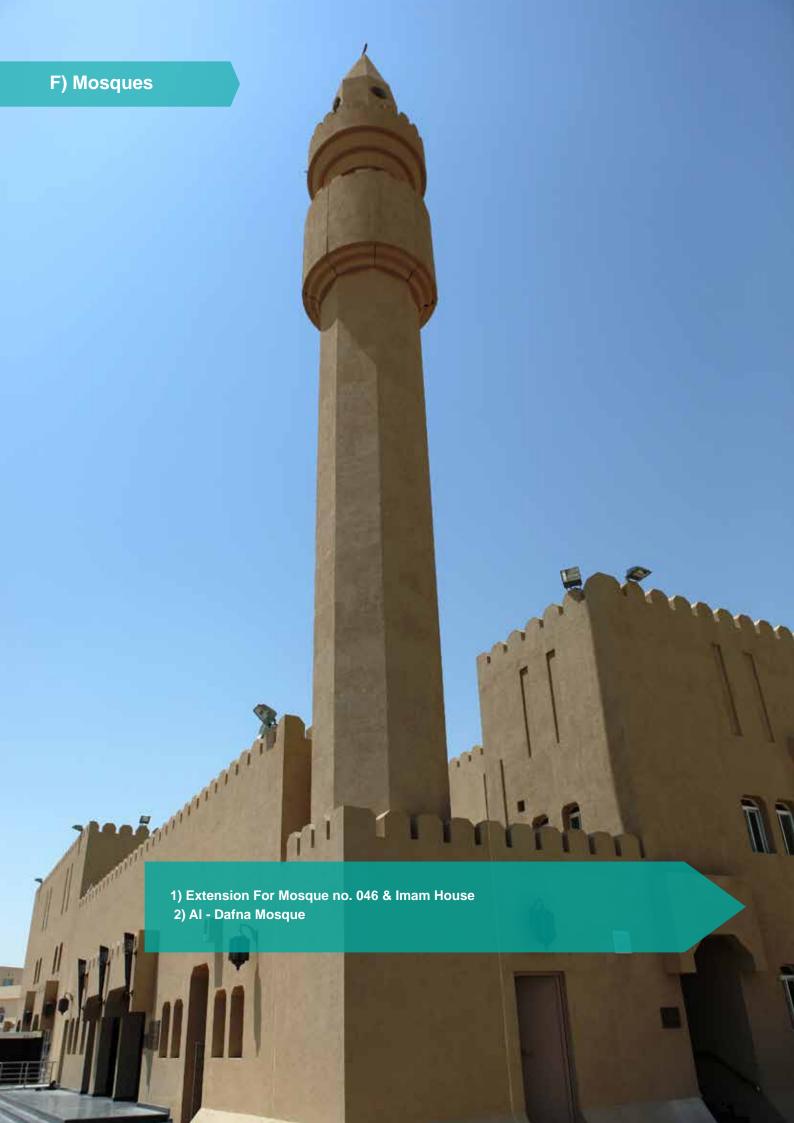

F) Mosque "96"

- 1) Extension for Mosque No. 046 & Imam House
- 2) AI Dafna Mosque