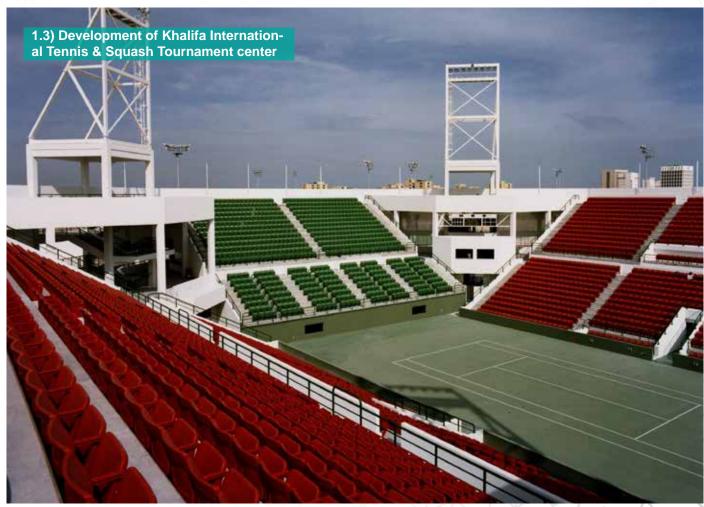

#### **Projects**

A) Sports "8"

- 1.1) Development of Al Saad Sports Club
- 1.2) Development of Al-Rayyan Sports Club (Phase II)
- 1.3) Development of Khalifa International Tennis & Squash Tournament center
- 1.4) Construction of the Training Field
- 1.5) Design & Build of Car & Motorcylce Racing Tracks
- 2) The Renovation and Remodeling of Khalifa Stadium
- 3.1) Upgrade Work for the Field of Play Lighting System for Aspire Zone Facilities
- 3.2) Upgrading Football Fields Lightings (Design & Build) First Grade Sports Clubs (Al Arabi, Al Rayyan, Al Saad, Al Gharafa & Qatar Sports Clubs)