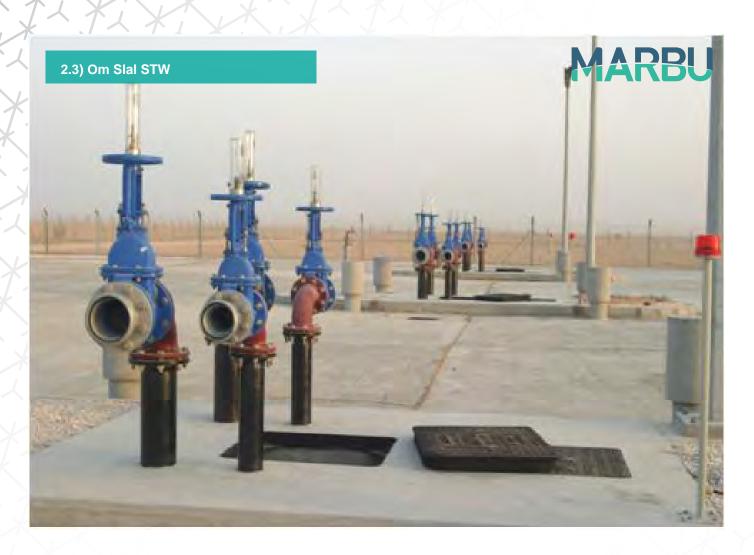

## **B)** Infrastructure

"33"

- 1) Design & Build Commercial Plaza Car Park
- 2.1) Al Khor Sewerage, Extension to Al Khor STW
- 2.2) Doha South STW Al Rakhieh Pipeline Rehabilitation
- 2.3) Om Slal STW
- 3.1) Road Works and Landscaping (West Bay Project Road Works and Infrastructure, Zone 61 Coastal Strip)
- 3.2) Landscaping at Qatar Shooting and Archery Association (Phase 1)
- 3.3) Landscaping at First Grade Sports Clubs
- 3.4) Al Montazah Park