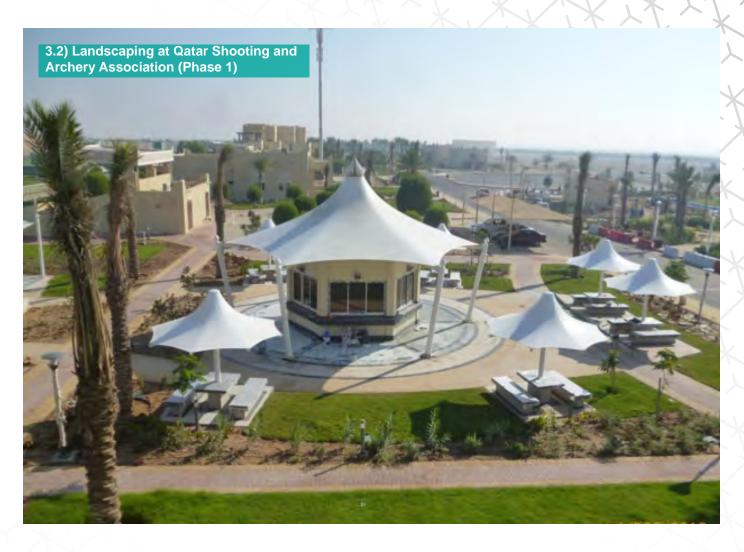

## **B)** Infrastructure

"33"

- 1) Design & Build Commercial Plaza Car Park
- 2.1) Al Khor Sewerage, Extension to Al Khor STW
- 2.2) Doha South STW Al Rakhieh Pipeline Rehabilitation
- 2.3) Om Slal STW
- 3.1) Road Works and Landscaping (West Bay Project Road Works and Infrastructure, Zone 61 Coastal Strip)
- 3.2) Landscaping at Qatar Shooting and Archery Association (Phase 1)
- 3.3) Landscaping at First Grade Sports Clubs
- 3.4) Al Montazah Park