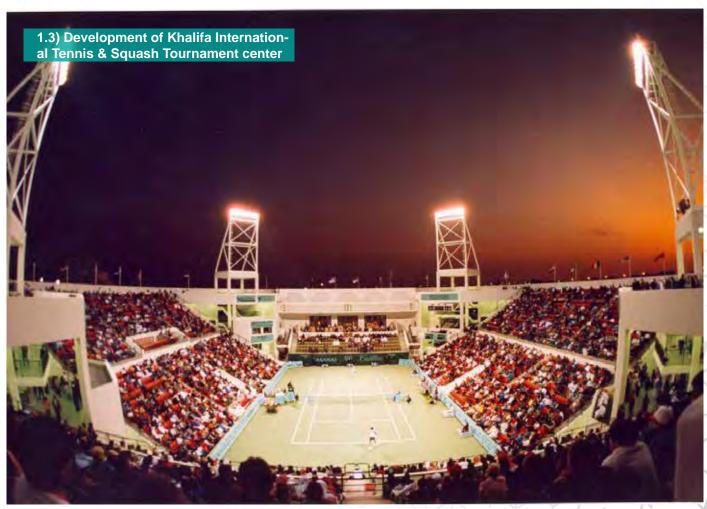

#### **Projects**

A) Sports "8"

- 1.1) Development of Al Saad Sports Club
- 1.2) Development of Al-Rayyan Sports Club (Phase II)
- 1.3) Development of Khalifa International Tennis & Squash Tournament center
- 1.4) Construction of the Training Field
- 1.5) Design & Build of Car & Motorcylce Racing Tracks
- 2) The Renovation and Remodeling of Khalifa Stadium
- 3.1) Upgrade Work for the Field of Play Lighting System for Aspire Zone Facilities
- 3.2) Upgrading Football Fields Lightings (Design & Build) First Grade Sports Clubs (Al Arabi, Al Rayyan, Al Saad, Al Gharafa & Qatar Sports Clubs)