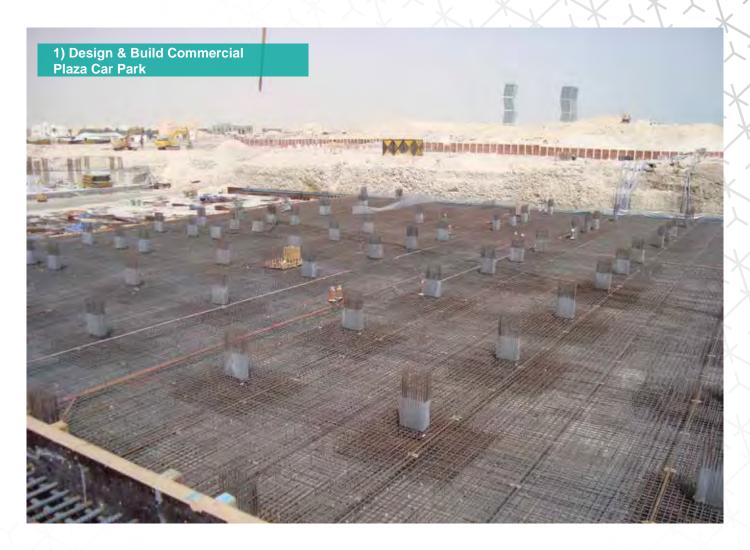

## **B)** Infrastructure

"33"

- 1) Design & Build Commercial Plaza Car Park
- 2.1) Al Khor Sewerage, Extension to Al Khor STW
- 2.2) Doha South STW Al Rakhieh Pipeline Rehabilitation
- 2.3) Om Slal STW
- 3.1) Road Works and Landscaping (West Bay Project Road Works and Infrastructure, Zone 61 Coastal Strip)
- 3.2) Landscaping at Qatar Shooting and Archery Association (Phase 1)
- 3.3) Landscaping at First Grade Sports Clubs
- 3.4) Al Montazah Park