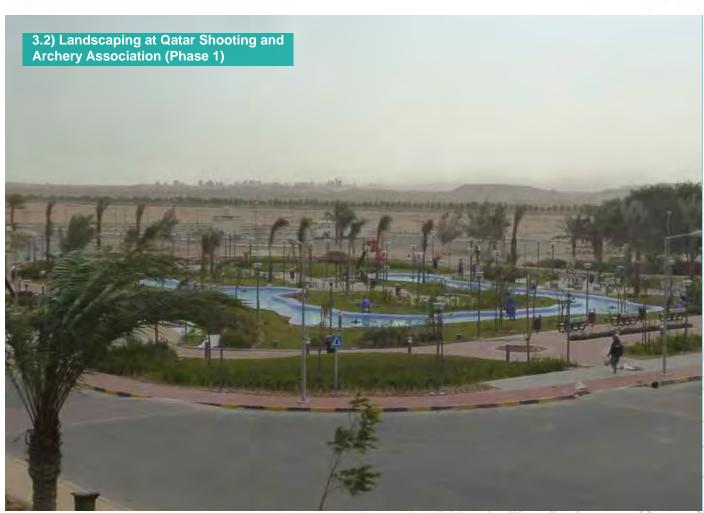

## **B)** Infrastructure

"33"

- 1) Design & Build Commercial Plaza Car Park
- 2.1) Al Khor Sewerage, Extension to Al Khor STW
- 2.2) Doha South STW Al Rakhieh Pipeline Rehabilitation
- 2.3) Om Slal STW
- 3.1) Road Works and Landscaping (West Bay Project Road Works and Infrastructure, Zone 61 Coastal Strip)
- 3.2) Landscaping at Qatar Shooting and Archery Association (Phase 1)
- 3.3) Landscaping at First Grade Sports Clubs
- 3.4) Al Montazah Park