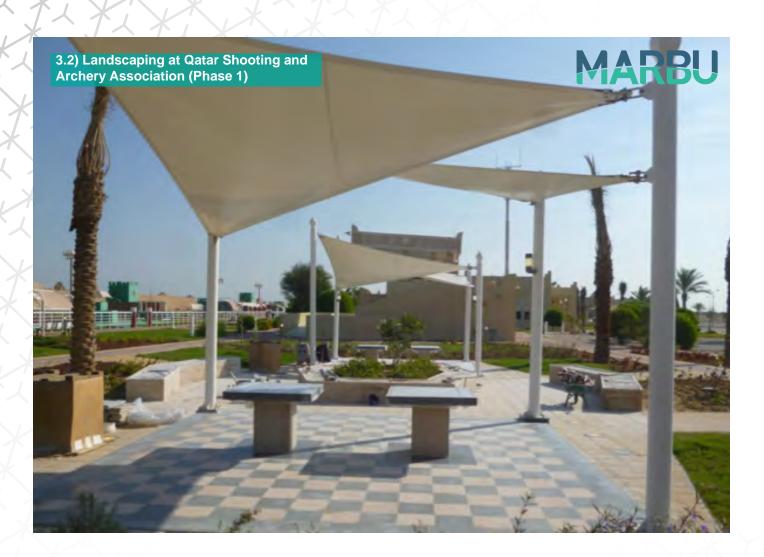

## **B)** Infrastructure

"33"

- 1) Design & Build Commercial Plaza Car Park
- 2.1) Al Khor Sewerage, Extension to Al Khor STW
- 2.2) Doha South STW Al Rakhieh Pipeline Rehabilitation
- 2.3) Om Slal STW
- 3.1) Road Works and Landscaping (West Bay Project Road Works and Infrastructure, Zone 61 Coastal Strip)
- 3.2) Landscaping at Qatar Shooting and Archery Association (Phase 1)
- 3.3) Landscaping at First Grade Sports Clubs
- 3.4) Al Montazah Park