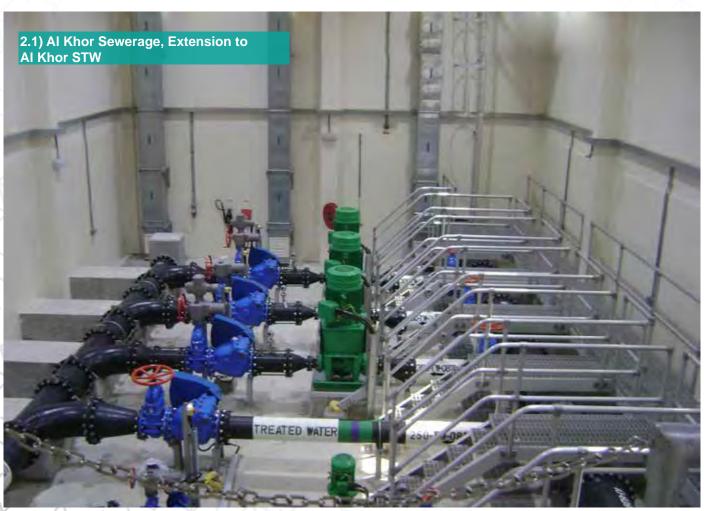

## **B)** Infrastructure

"33"

- 1) Design & Build Commercial Plaza Car Park
- 2.1) Al Khor Sewerage, Extension to Al Khor STW
- 2.2) Doha South STW Al Rakhieh Pipeline Rehabilitation
- 2.3) Om Slal STW
- 3.1) Road Works and Landscaping (West Bay Project Road Works and Infrastructure, Zone 61 Coastal Strip)
- 3.2) Landscaping at Qatar Shooting and Archery Association (Phase 1)
- 3.3) Landscaping at First Grade Sports Clubs
- 3.4) Al Montazah Park