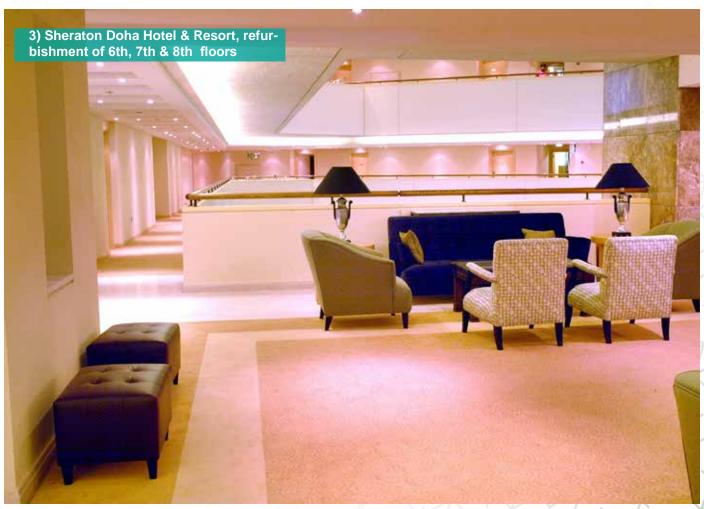

#### E) Hotels and Clubs

"88"

- 1) West Bay Lagoon Hotel (Ritz Carlton) Project, Marina Buildings MB1 & MB2
- 2) Doha Marriott Gulf Hotel Refurbishment of Tower Building, Demolition, Enabling & Curtain Walling Works
- 3) Sheraton Doha Hotel & Resort, refurbishment of 6th, 7th & 8th floors