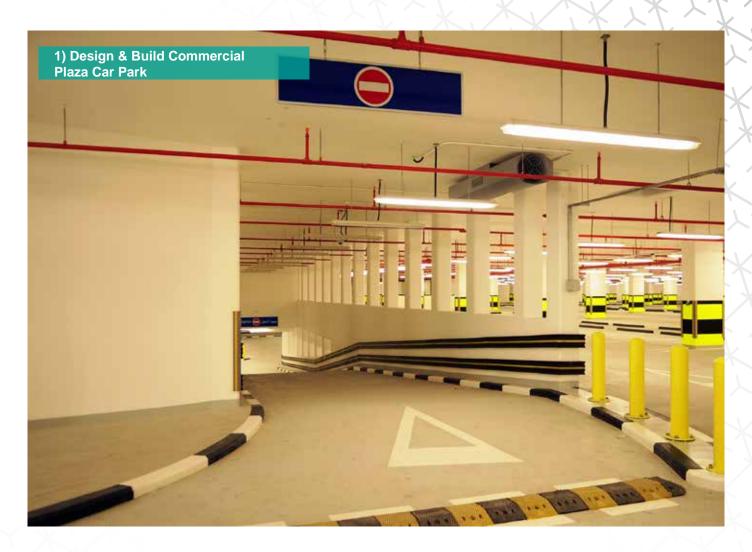

## **B)** Infrastructure

"33"

- 1) Design & Build Commercial Plaza Car Park
- 2.1) Al Khor Sewerage, Extension to Al Khor STW
- 2.2) Doha South STW Al Rakhieh Pipeline Rehabilitation
- 2.3) Om Slal STW
- 3.1) Road Works and Landscaping (West Bay Project Road Works and Infrastructure, Zone 61 Coastal Strip)
- 3.2) Landscaping at Qatar Shooting and Archery Association (Phase 1)
- 3.3) Landscaping at First Grade Sports Clubs
- 3.4) Al Montazah Park