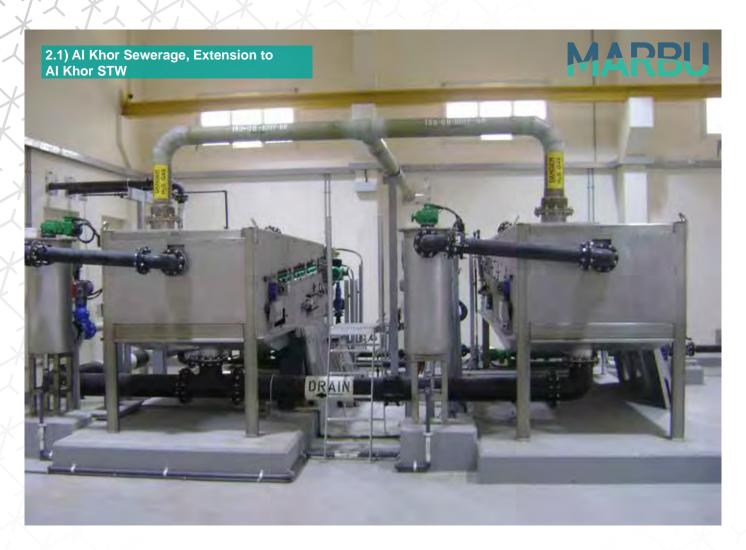

## **B)** Infrastructure

"33"

- 1) Design & Build Commercial Plaza Car Park
- 2.1) Al Khor Sewerage, Extension to Al Khor STW
- 2.2) Doha South STW Al Rakhieh Pipeline Rehabilitation
- 2.3) Om Slal STW
- 3.1) Road Works and Landscaping (West Bay Project Road Works and Infrastructure, Zone 61 Coastal Strip)
- 3.2) Landscaping at Qatar Shooting and Archery Association (Phase 1)
- 3.3) Landscaping at First Grade Sports Clubs
- 3.4) Al Montazah Park