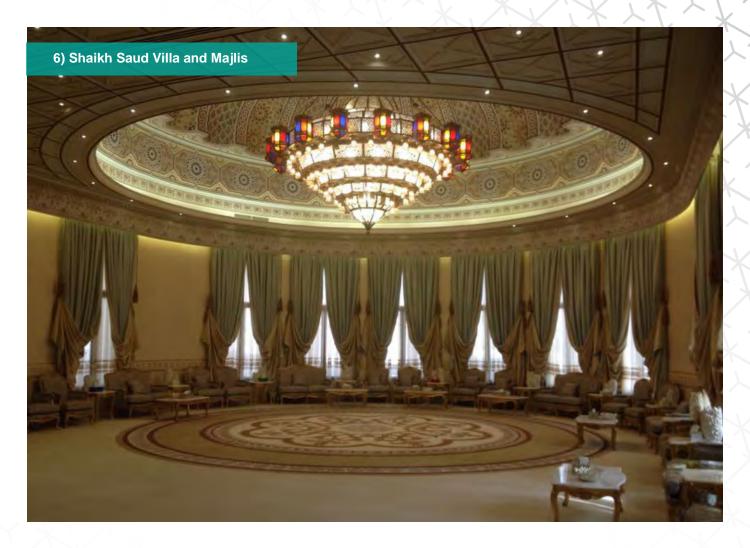

"73"

- 1) Barwa Village
- 2) Construction of 4 Schools
- 3) Blue Salon Commercial Centre
- 4) Proposed Road Sign Production Plant
- 5) Pilot Training Building
- 6) Shaikh Saud Villa and Majlis
- 7) Shaikha Noora Villa