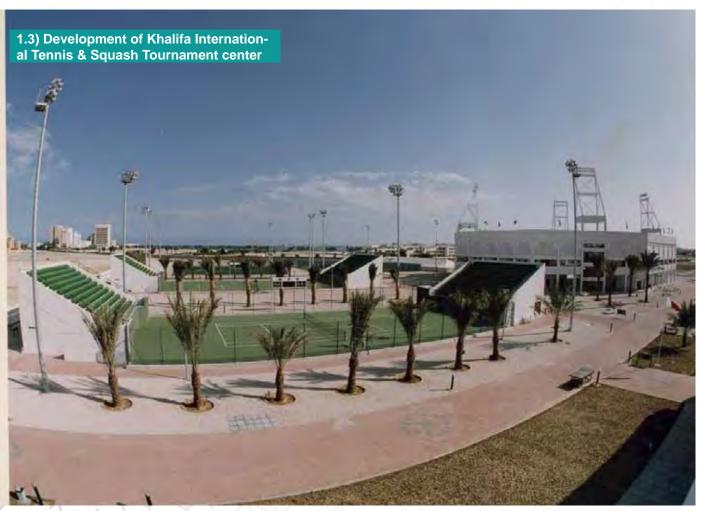

#### **Projects**

A) Sports "8"

- 1.1) Development of Al Saad Sports Club
- 1.2) Development of Al-Rayyan Sports Club (Phase II)
- 1.3) Development of Khalifa International Tennis & Squash Tournament center
- 1.4) Construction of the Training Field
- 1.5) Design & Build of Car & Motorcylce Racing Tracks
- 2) The Renovation and Remodeling of Khalifa Stadium
- 3.1) Upgrade Work for the Field of Play Lighting System for Aspire Zone Facilities
- 3.2) Upgrading Football Fields Lightings (Design & Build) First Grade Sports Clubs (Al Arabi, Al Rayyan, Al Saad, Al Gharafa & Qatar Sports Clubs)