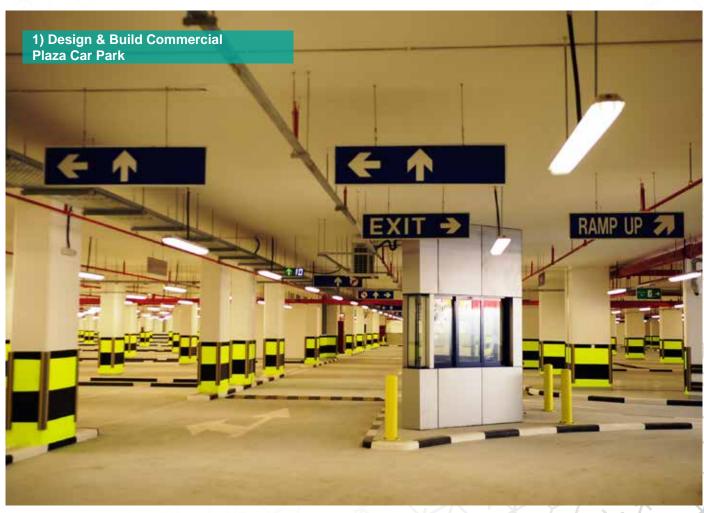

## **B)** Infrastructure

"33"

- 1) Design & Build Commercial Plaza Car Park
- 2.1) Al Khor Sewerage, Extension to Al Khor STW
- 2.2) Doha South STW Al Rakhieh Pipeline Rehabilitation
- 2.3) Om Slal STW
- 3.1) Road Works and Landscaping (West Bay Project Road Works and Infrastructure, Zone 61 Coastal Strip)
- 3.2) Landscaping at Qatar Shooting and Archery Association (Phase 1)
- 3.3) Landscaping at First Grade Sports Clubs
- 3.4) Al Montazah Park