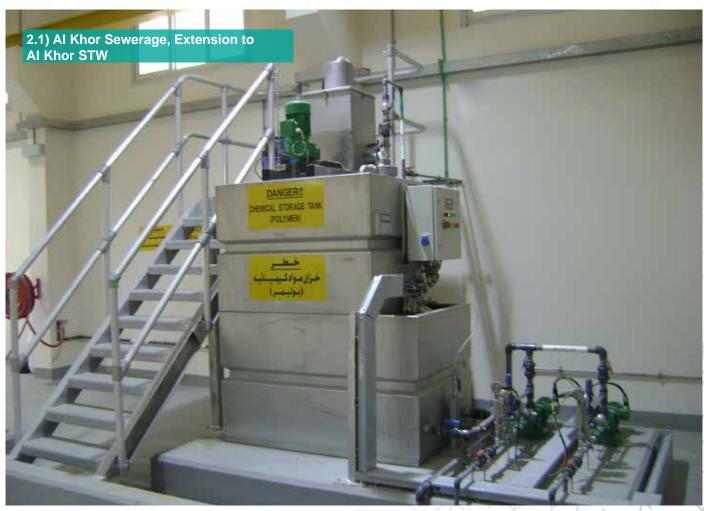

## **B)** Infrastructure

"33"

- 1) Design & Build Commercial Plaza Car Park
- 2.1) Al Khor Sewerage, Extension to Al Khor STW
- 2.2) Doha South STW Al Rakhieh Pipeline Rehabilitation
- 2.3) Om Slal STW
- 3.1) Road Works and Landscaping (West Bay Project Road Works and Infrastructure, Zone 61 Coastal Strip)
- 3.2) Landscaping at Qatar Shooting and Archery Association (Phase 1)
- 3.3) Landscaping at First Grade Sports Clubs
- 3.4) Al Montazah Park