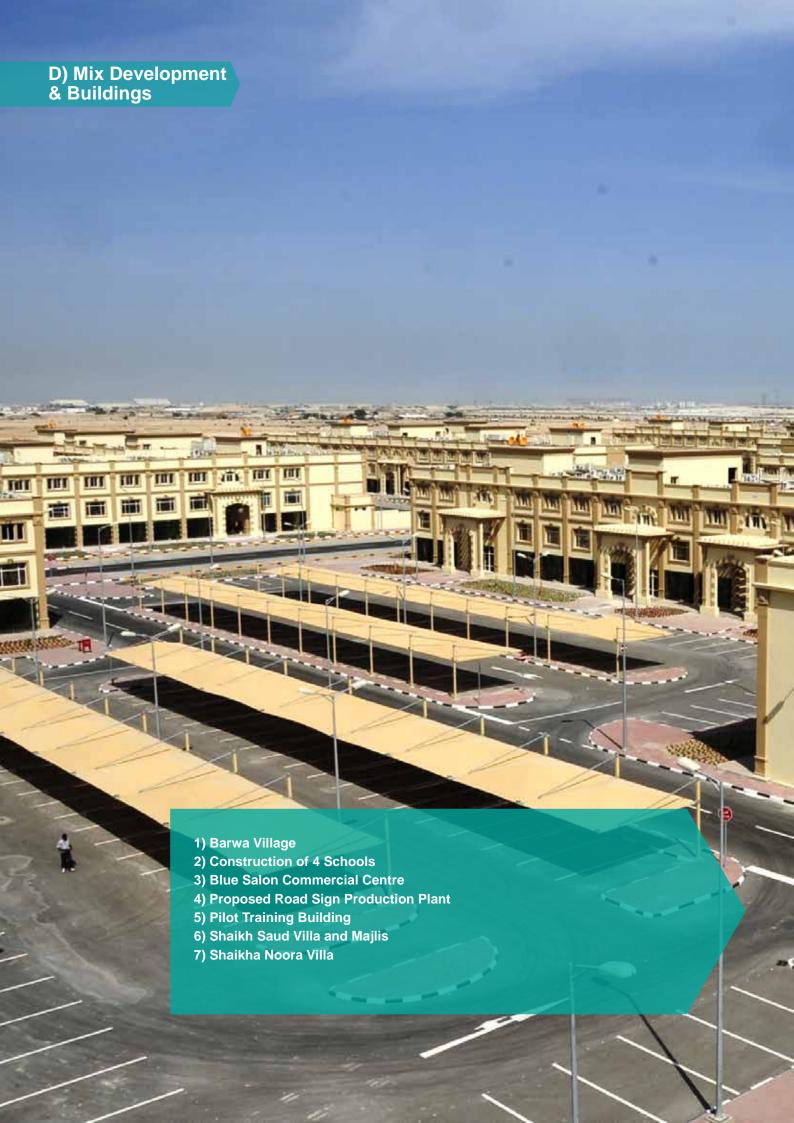

"73"

- 1) Barwa Village
- 2) Construction of 4 Schools
- 3) Blue Salon Commercial Centre
- 4) Proposed Road Sign Production Plant
- 5) Pilot Training Building
- 6) Shaikh Saud Villa and Majlis
- 7) Shaikha Noora Villa