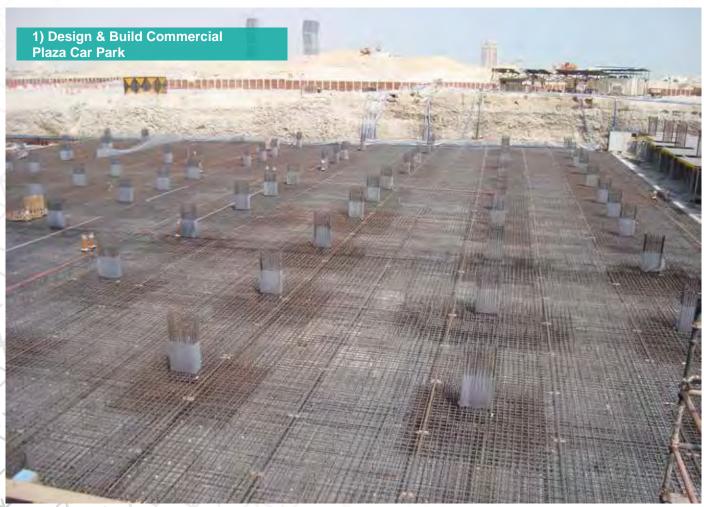

## **B)** Infrastructure

"33"

- 1) Design & Build Commercial Plaza Car Park
- 2.1) Al Khor Sewerage, Extension to Al Khor STW
- 2.2) Doha South STW Al Rakhieh Pipeline Rehabilitation
- 2.3) Om Slal STW
- 3.1) Road Works and Landscaping (West Bay Project Road Works and Infrastructure, Zone 61 Coastal Strip)
- 3.2) Landscaping at Qatar Shooting and Archery Association (Phase 1)
- 3.3) Landscaping at First Grade Sports Clubs
- 3.4) Al Montazah Park