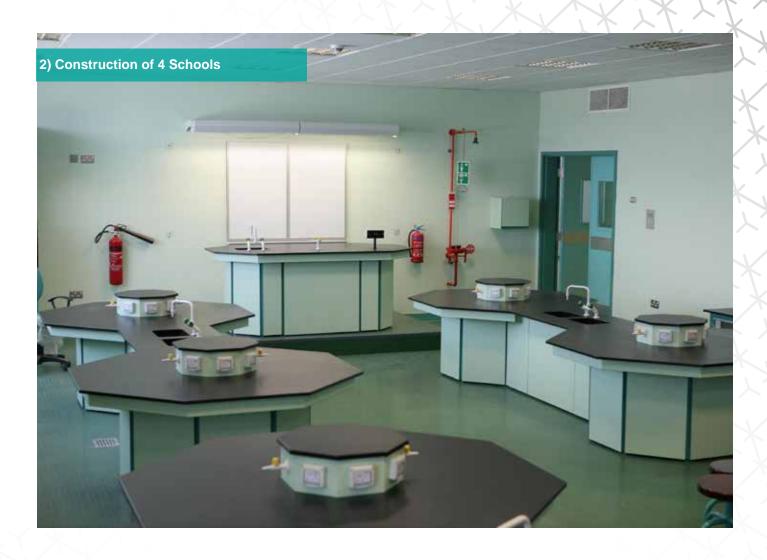

"73"

- 1) Barwa Village
- 2) Construction of 4 Schools
- 3) Blue Salon Commercial Centre
- 4) Proposed Road Sign Production Plant
- 5) Pilot Training Building
- 6) Shaikh Saud Villa and Majlis
- 7) Shaikha Noora Villa