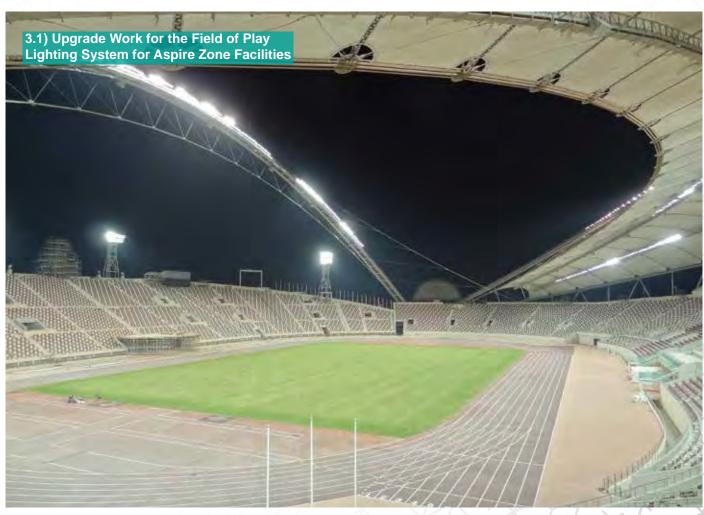

2) The Renovation and Remodeling of Khalifa Stadium

3.1) Upgrade Work for the Field of Play Lighting System for Aspire Zone Facilities

3.2) Upgrading Football Fields Lightings (Design & Build) First Grade Sports Clubs (Al Arabi, Al Rayyan, Al Saad, Al Gharafa & Qatar Sports Clubs)