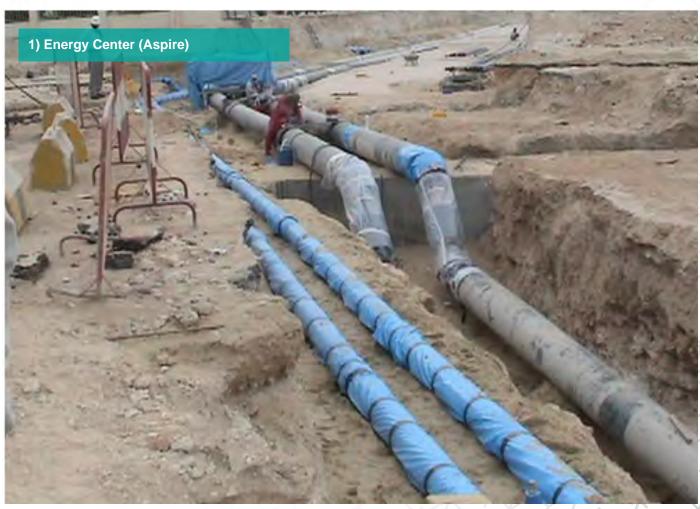

### **C) Energy Centers**

"66"

- 1) Energy Center (Aspire)
- 2) Energy Center (Thumama)

|    | /     |       |       | <i></i> | N        |
|----|-------|-------|-------|---------|----------|
| וח | Mix   | Devel | nment | & Ri    | uildings |
|    | IVIIA | DCVCI |       | G D     | unungs   |