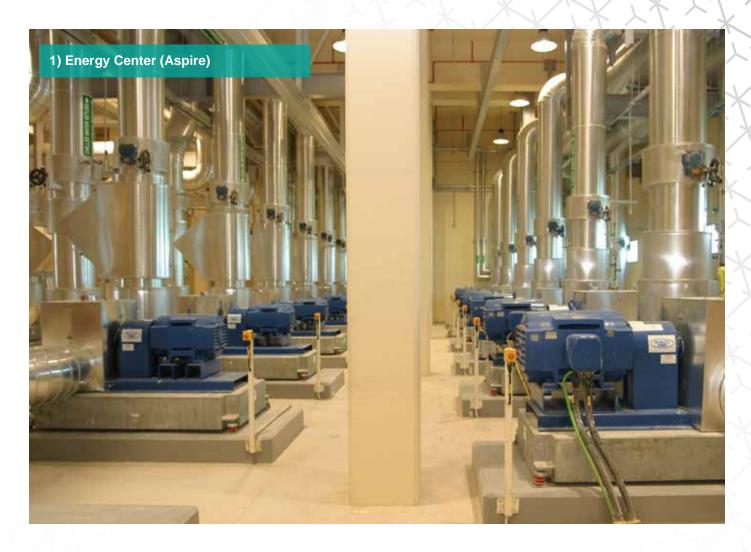

### **C) Energy Centers**

"66"

- 1) Energy Center (Aspire)
- 2) Energy Center (Thumama)

|    | /     |       |       | <i></i> | N        |
|----|-------|-------|-------|---------|----------|
| וח | Mix   | Devel | nment | & Ri    | uildings |
|    | IVIIA | DCVCI |       | G D     | unungs   |