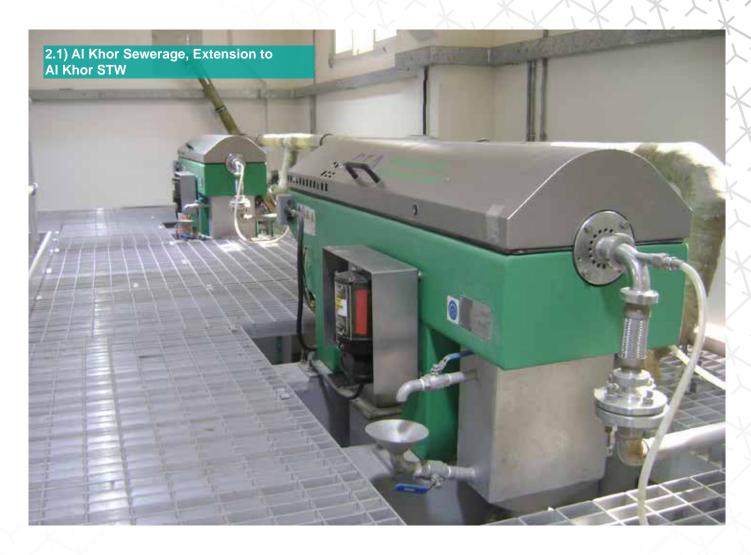

## **B)** Infrastructure

"33"

- 1) Design & Build Commercial Plaza Car Park
- 2.1) Al Khor Sewerage, Extension to Al Khor STW
- 2.2) Doha South STW Al Rakhieh Pipeline Rehabilitation
- 2.3) Om Slal STW
- 3.1) Road Works and Landscaping (West Bay Project Road Works and Infrastructure, Zone 61 Coastal Strip)
- 3.2) Landscaping at Qatar Shooting and Archery Association (Phase 1)
- 3.3) Landscaping at First Grade Sports Clubs
- 3.4) Al Montazah Park