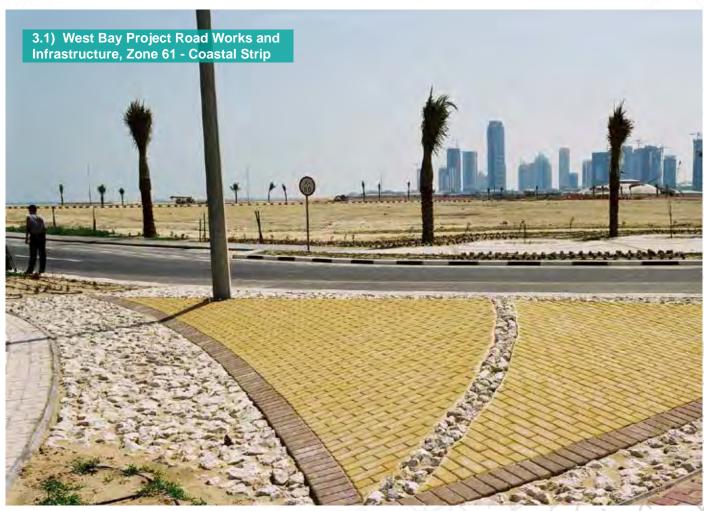

## **B)** Infrastructure

"33"

- 1) Design & Build Commercial Plaza Car Park
- 2.1) Al Khor Sewerage, Extension to Al Khor STW
- 2.2) Doha South STW Al Rakhieh Pipeline Rehabilitation
- 2.3) Om Slal STW
- 3.1) Road Works and Landscaping (West Bay Project Road Works and Infrastructure, Zone 61 Coastal Strip)
- 3.2) Landscaping at Qatar Shooting and Archery Association (Phase 1)
- 3.3) Landscaping at First Grade Sports Clubs
- 3.4) Al Montazah Park