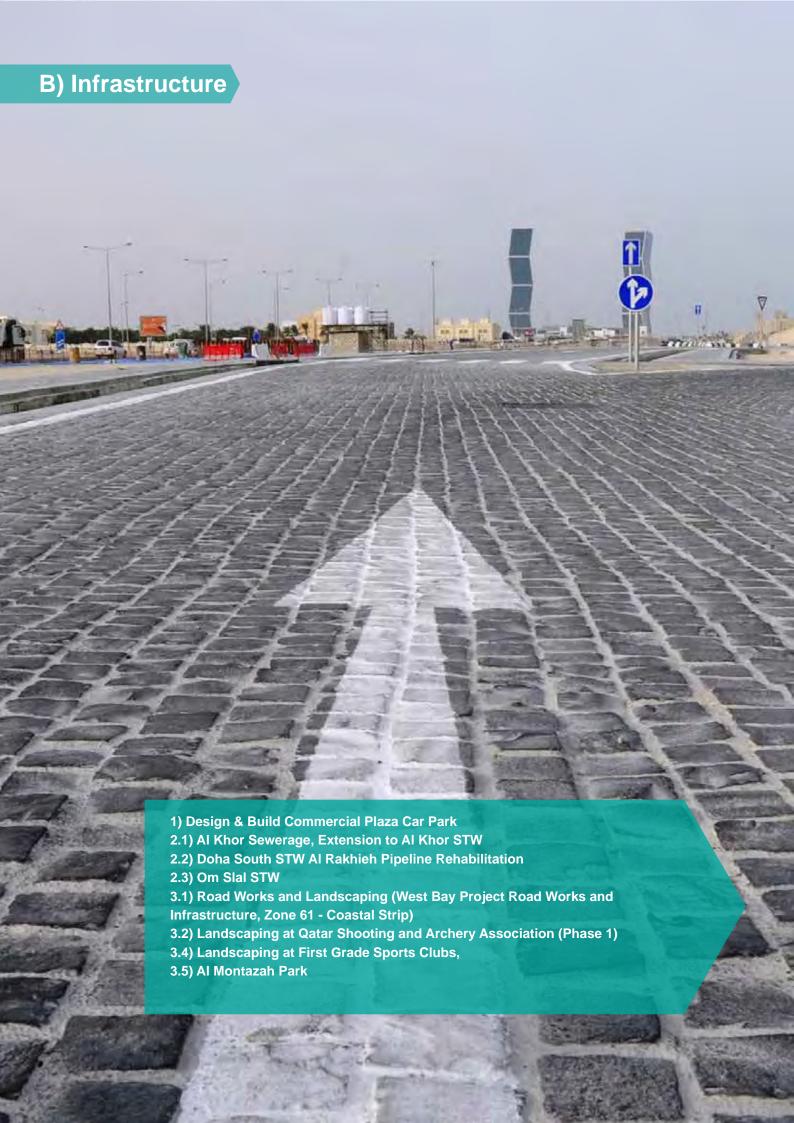

## **B)** Infrastructure

"33"

- 1) Design & Build Commercial Plaza Car Park
- 2.1) Al Khor Sewerage, Extension to Al Khor STW
- 2.2) Doha South STW Al Rakhieh Pipeline Rehabilitation
- 2.3) Om Slal STW
- 3.1) Road Works and Landscaping (West Bay Project Road Works and Infrastructure, Zone 61 Coastal Strip)
- 3.2) Landscaping at Qatar Shooting and Archery Association (Phase 1)
- 3.3) Landscaping at First Grade Sports Clubs
- 3.4) Al Montazah Park