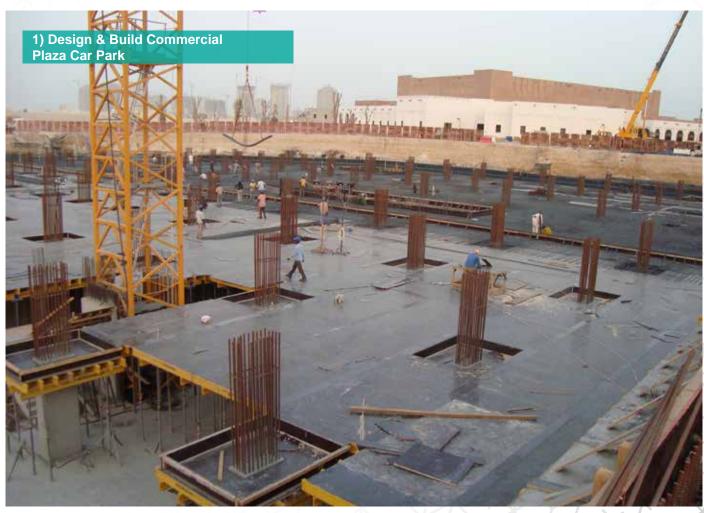

## **B)** Infrastructure

"33"

- 1) Design & Build Commercial Plaza Car Park
- 2.1) Al Khor Sewerage, Extension to Al Khor STW
- 2.2) Doha South STW Al Rakhieh Pipeline Rehabilitation
- 2.3) Om Slal STW
- 3.1) Road Works and Landscaping (West Bay Project Road Works and Infrastructure, Zone 61 Coastal Strip)
- 3.2) Landscaping at Qatar Shooting and Archery Association (Phase 1)
- 3.3) Landscaping at First Grade Sports Clubs
- 3.4) Al Montazah Park