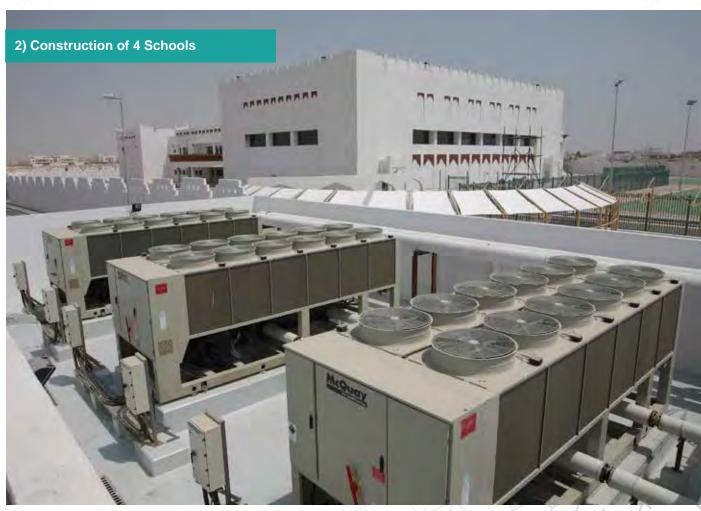

"73"

- 1) Barwa Village
- 2) Construction of 4 Schools
- 3) Blue Salon Commercial Centre
- 4) Proposed Road Sign Production Plant
- 5) Pilot Training Building
- 6) Shaikh Saud Villa and Majlis
- 7) Shaikha Noora Villa