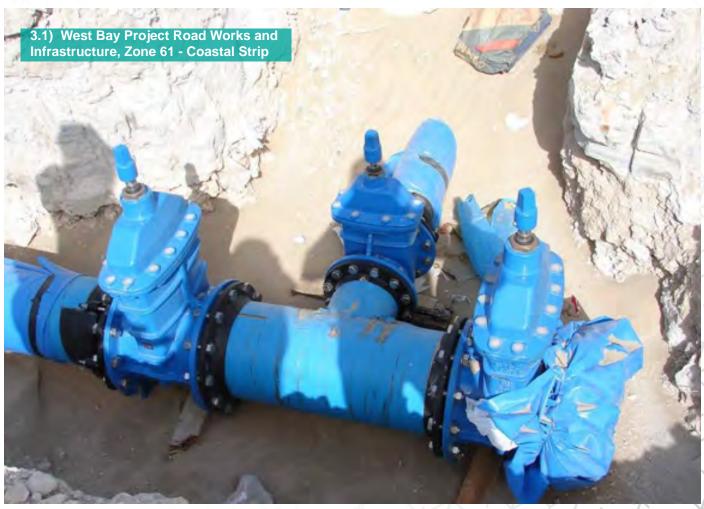

## **B)** Infrastructure

"33"

- 1) Design & Build Commercial Plaza Car Park
- 2.1) Al Khor Sewerage, Extension to Al Khor STW
- 2.2) Doha South STW Al Rakhieh Pipeline Rehabilitation
- 2.3) Om Slal STW
- 3.1) Road Works and Landscaping (West Bay Project Road Works and Infrastructure, Zone 61 Coastal Strip)
- 3.2) Landscaping at Qatar Shooting and Archery Association (Phase 1)
- 3.3) Landscaping at First Grade Sports Clubs
- 3.4) Al Montazah Park