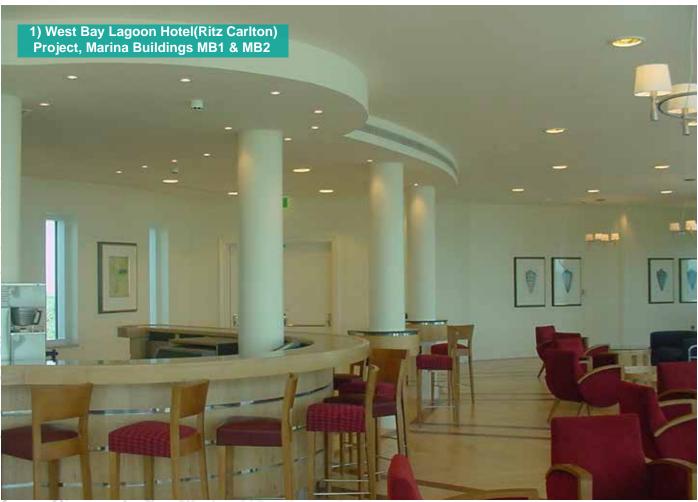

#### E) Hotels and Clubs

"88"

- 1) West Bay Lagoon Hotel (Ritz Carlton) Project, Marina Buildings MB1 & MB2
- 2) Doha Marriott Gulf Hotel Refurbishment of Tower Building, Demolition, Enabling & Curtain Walling Works
- 3) Sheraton Doha Hotel & Resort, refurbishment of 6th, 7th & 8th floors