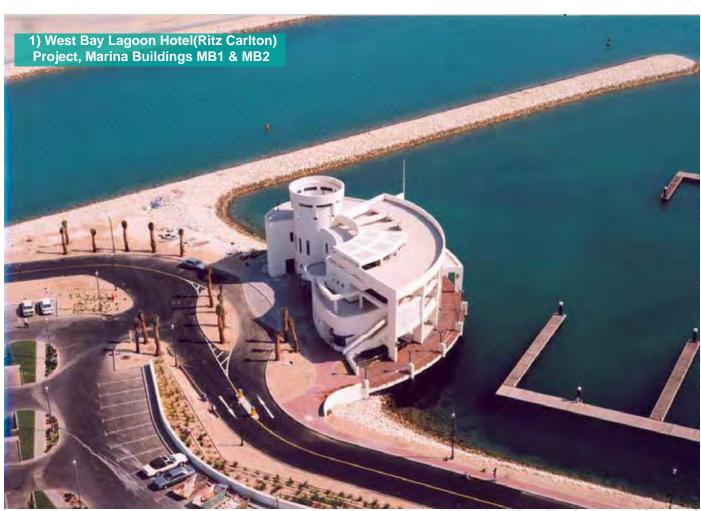

#### E) Hotels and Clubs

"88"

- 1) West Bay Lagoon Hotel (Ritz Carlton) Project, Marina Buildings MB1 & MB2
- 2) Doha Marriott Gulf Hotel Refurbishment of Tower Building, Demolition, Enabling & Curtain Walling Works
- 3) Sheraton Doha Hotel & Resort, refurbishment of 6th, 7th & 8th floors