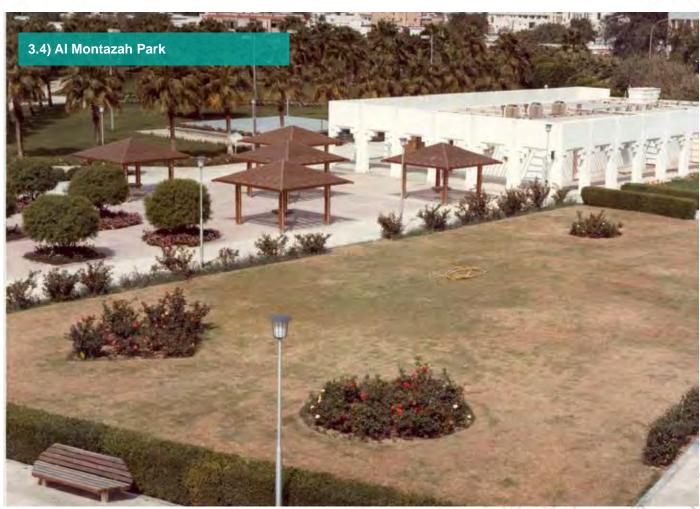

## **B)** Infrastructure

"33"

- 1) Design & Build Commercial Plaza Car Park
- 2.1) Al Khor Sewerage, Extension to Al Khor STW
- 2.2) Doha South STW Al Rakhieh Pipeline Rehabilitation
- 2.3) Om Slal STW
- 3.1) Road Works and Landscaping (West Bay Project Road Works and Infrastructure, Zone 61 Coastal Strip)
- 3.2) Landscaping at Qatar Shooting and Archery Association (Phase 1)
- 3.3) Landscaping at First Grade Sports Clubs
- 3.4) Al Montazah Park