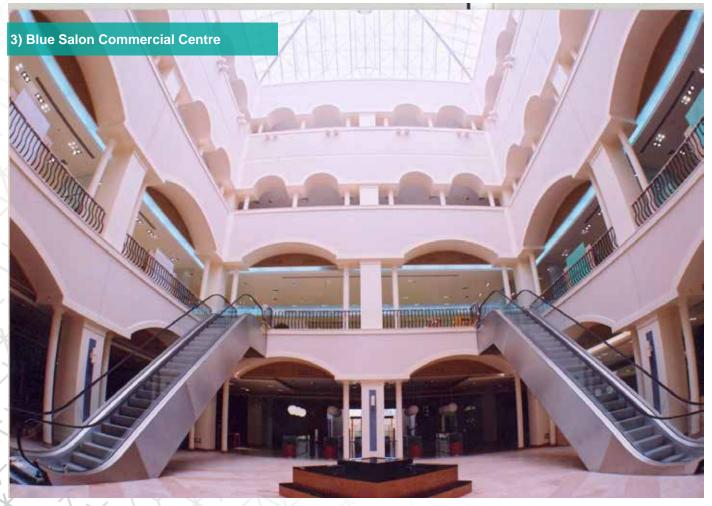

"73"

- 1) Barwa Village
- 2) Construction of 4 Schools
- 3) Blue Salon Commercial Centre
- 4) Proposed Road Sign Production Plant
- 5) Pilot Training Building
- 6) Shaikh Saud Villa and Majlis
- 7) Shaikha Noora Villa