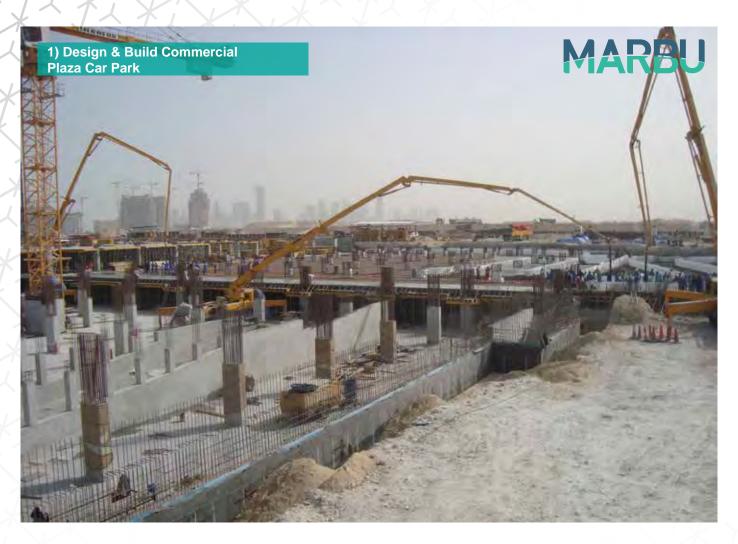

## **B)** Infrastructure

"33"

- 1) Design & Build Commercial Plaza Car Park
- 2.1) Al Khor Sewerage, Extension to Al Khor STW
- 2.2) Doha South STW Al Rakhieh Pipeline Rehabilitation
- 2.3) Om Slal STW
- 3.1) Road Works and Landscaping (West Bay Project Road Works and Infrastructure, Zone 61 Coastal Strip)
- 3.2) Landscaping at Qatar Shooting and Archery Association (Phase 1)
- 3.3) Landscaping at First Grade Sports Clubs
- 3.4) Al Montazah Park