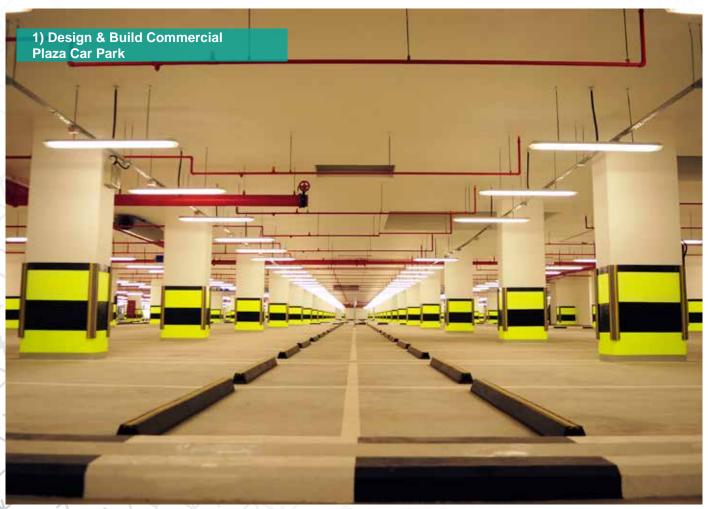

## **B)** Infrastructure

"33"

- 1) Design & Build Commercial Plaza Car Park
- 2.1) Al Khor Sewerage, Extension to Al Khor STW
- 2.2) Doha South STW Al Rakhieh Pipeline Rehabilitation
- 2.3) Om Slal STW
- 3.1) Road Works and Landscaping (West Bay Project Road Works and Infrastructure, Zone 61 Coastal Strip)
- 3.2) Landscaping at Qatar Shooting and Archery Association (Phase 1)
- 3.3) Landscaping at First Grade Sports Clubs
- 3.4) Al Montazah Park