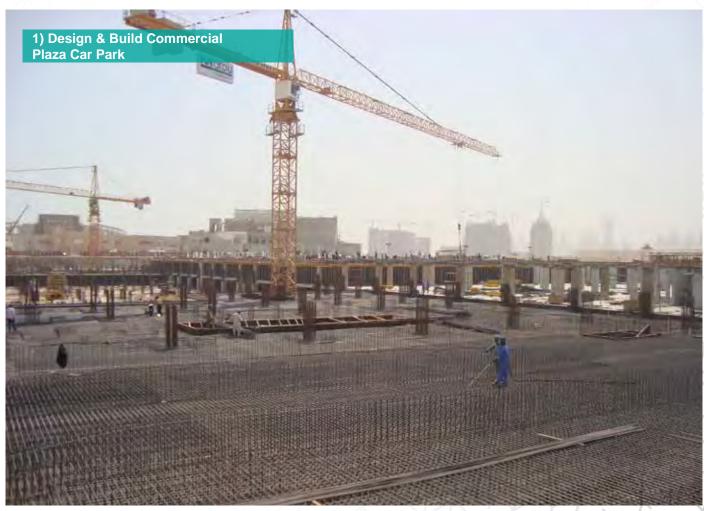

## **B)** Infrastructure

"33"

- 1) Design & Build Commercial Plaza Car Park
- 2.1) Al Khor Sewerage, Extension to Al Khor STW
- 2.2) Doha South STW Al Rakhieh Pipeline Rehabilitation
- 2.3) Om Slal STW
- 3.1) Road Works and Landscaping (West Bay Project Road Works and Infrastructure, Zone 61 Coastal Strip)
- 3.2) Landscaping at Qatar Shooting and Archery Association (Phase 1)
- 3.3) Landscaping at First Grade Sports Clubs
- 3.4) Al Montazah Park