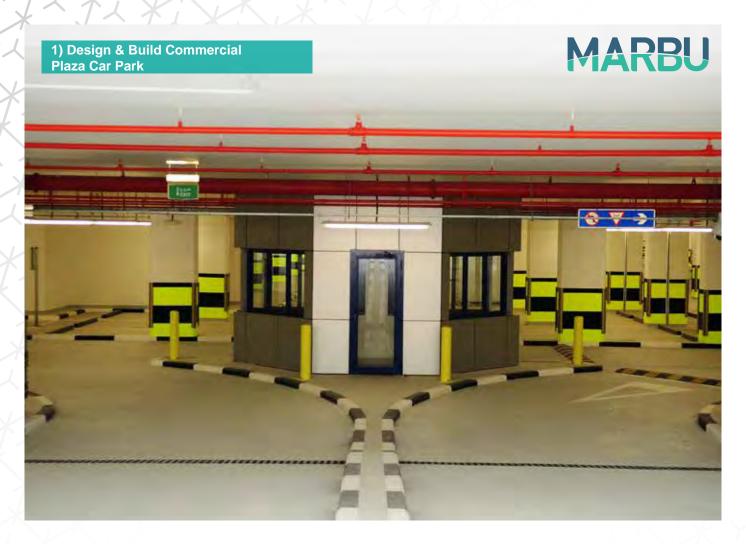

## **B)** Infrastructure

"33"

- 1) Design & Build Commercial Plaza Car Park
- 2.1) Al Khor Sewerage, Extension to Al Khor STW
- 2.2) Doha South STW Al Rakhieh Pipeline Rehabilitation
- 2.3) Om Slal STW
- 3.1) Road Works and Landscaping (West Bay Project Road Works and Infrastructure, Zone 61 Coastal Strip)
- 3.2) Landscaping at Qatar Shooting and Archery Association (Phase 1)
- 3.3) Landscaping at First Grade Sports Clubs
- 3.4) Al Montazah Park