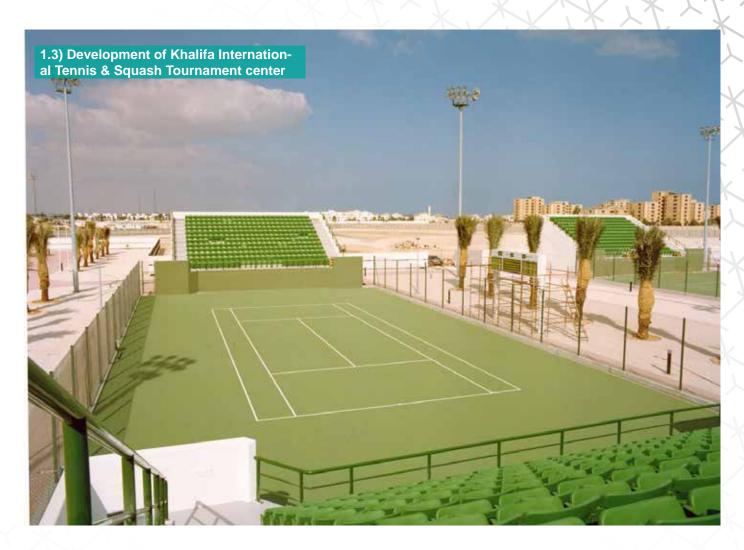

#### **Projects**

A) Sports "8"

- 1.1) Development of Al Saad Sports Club
- 1.2) Development of Al-Rayyan Sports Club (Phase II)
- 1.3) Development of Khalifa International Tennis & Squash Tournament center
- 1.4) Construction of the Training Field
- 1.5) Design & Build of Car & Motorcylce Racing Tracks
- 2) The Renovation and Remodeling of Khalifa Stadium
- 3.1) Upgrade Work for the Field of Play Lighting System for Aspire Zone Facilities
- 3.2) Upgrading Football Fields Lightings (Design & Build) First Grade Sports Clubs (Al Arabi, Al Rayyan, Al Saad, Al Gharafa & Qatar Sports Clubs)