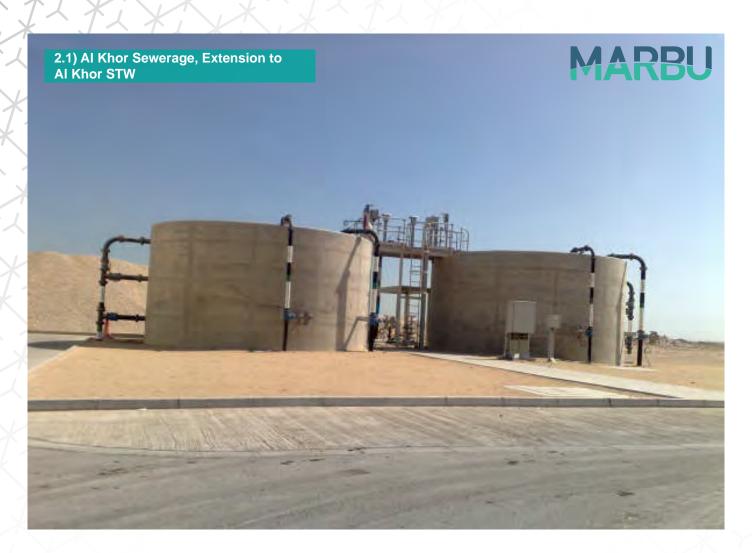

## **B)** Infrastructure

"33"

- 1) Design & Build Commercial Plaza Car Park
- 2.1) Al Khor Sewerage, Extension to Al Khor STW
- 2.2) Doha South STW Al Rakhieh Pipeline Rehabilitation
- 2.3) Om Slal STW
- 3.1) Road Works and Landscaping (West Bay Project Road Works and Infrastructure, Zone 61 Coastal Strip)
- 3.2) Landscaping at Qatar Shooting and Archery Association (Phase 1)
- 3.3) Landscaping at First Grade Sports Clubs
- 3.4) Al Montazah Park