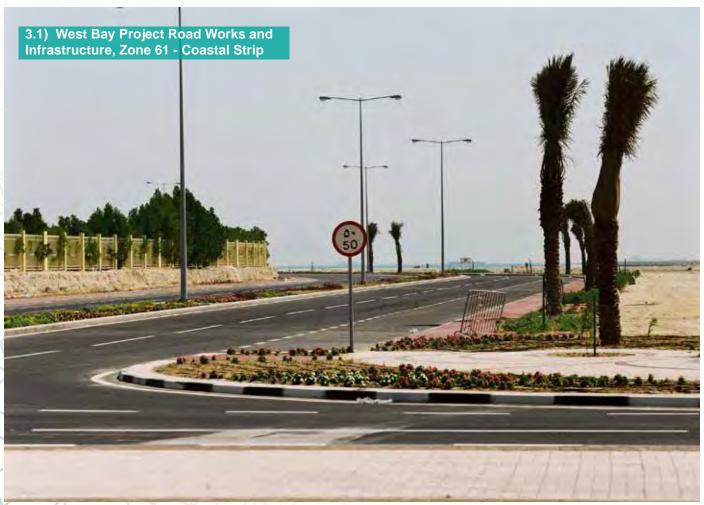

## **B)** Infrastructure

"33"

- 1) Design & Build Commercial Plaza Car Park
- 2.1) Al Khor Sewerage, Extension to Al Khor STW
- 2.2) Doha South STW Al Rakhieh Pipeline Rehabilitation
- 2.3) Om Slal STW
- 3.1) Road Works and Landscaping (West Bay Project Road Works and Infrastructure, Zone 61 Coastal Strip)
- 3.2) Landscaping at Qatar Shooting and Archery Association (Phase 1)
- 3.3) Landscaping at First Grade Sports Clubs
- 3.4) Al Montazah Park