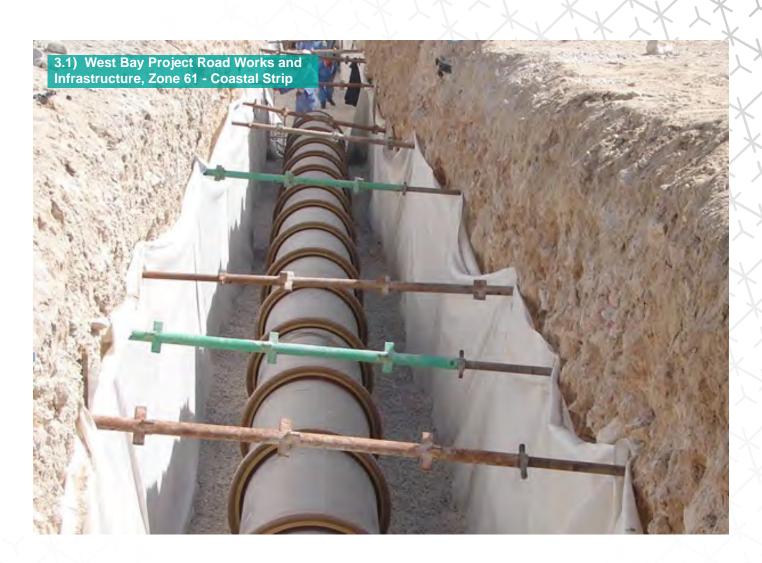

## **B)** Infrastructure

"33"

- 1) Design & Build Commercial Plaza Car Park
- 2.1) Al Khor Sewerage, Extension to Al Khor STW
- 2.2) Doha South STW Al Rakhieh Pipeline Rehabilitation
- 2.3) Om Slal STW
- 3.1) Road Works and Landscaping (West Bay Project Road Works and Infrastructure, Zone 61 Coastal Strip)
- 3.2) Landscaping at Qatar Shooting and Archery Association (Phase 1)
- 3.3) Landscaping at First Grade Sports Clubs
- 3.4) Al Montazah Park