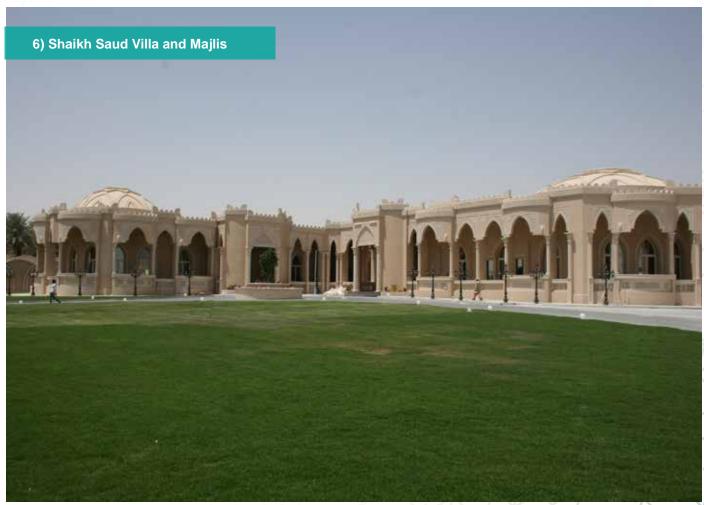

"73"

- 1) Barwa Village
- 2) Construction of 4 Schools
- 3) Blue Salon Commercial Centre
- 4) Proposed Road Sign Production Plant
- 5) Pilot Training Building
- 6) Shaikh Saud Villa and Majlis
- 7) Shaikha Noora Villa